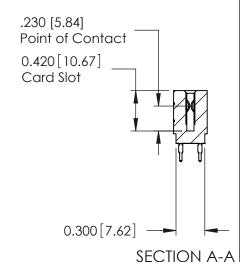

THIS IS A C.A.D. GENERATED DRAWING DO NOT MAKE MANUAL REVISIONS TO MASTER.

ISSUE NUMBER

ORIGINAL

Contact Information
520-P.C. Tail, Regular Point - Tail LG.=.175(4.45)
.100" (2.54mm) Contact Spacing x .200" (5.08mm) Row Spacing

725 Series Ultra-Mate Card Edge Connector - Press Fit

Part Number: 725-012-520-201

YOUR CONNECTION TO QUALITY & SERVICE

**EDAC INC** TORONTO, ONTARIO CANADA

THESE DRAWINGS AND SPECIFICATIONS ARE THE PROPERTY OF EDAC INC.,AND SHALL NOT BE REPRODUCED, OR COPIED OR USED AS THE BASIS FOR THE MANUFACTURE OR SALE OF APPARATUS WITHOUT WRITTEN PERMISSION.