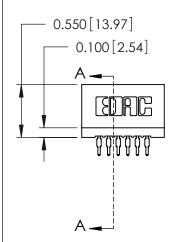

THIS IS A C.A.D. GENERATED DRAWING DO NOT MAKE MANUAL REVISIONS TO MASTER.

ISSUE NUMBER

ORIGINAL

Contact Information
520-P.C. Tail, Regular Point - Tail LG.=.175(4.45)
.100" (2.54mm) Contact Spacing x .200" (5.08mm) Row Spacing

725 Series Ultra-Mate Card Edge Connector - Press Fit

Part Number: 725-012-520-201

YOUR CONNECTION TO QUALITY & SERVICE

**EDAC INC** TORONTO, ONTARIO CANADA

THESE DRAWINGS AND SPECIFICATIONS ARE THE PROPERTY OF EDAC INC.,AND SHALL NOT BE REPRODUCED, OR COPIED OR USED AS THE BASIS FOR THE MANUFACTURE OR SALE OF APPARATUS WITHOUT WRITTEN PERMISSION.