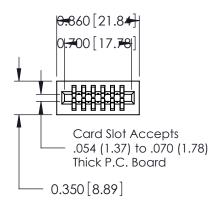

THIS IS A C.A.D. GENERATED DRAWING DO NOT MAKE MANUAL REVISIONS TO MASTER.

ISSUE NUMBER

ORIGINAL

Contact Information
520-P.C. Tail, Regular Point - Tail LG.=.175(4.45)
.100" (2.54mm) Contact Spacing x .200" (5.08mm) Row Spacing

725 Series Ultra-Mate Card Edge Connector - Press Fit

Part Number: 725-012-520-201

YOUR CONNECTION TO QUALITY & SERVICE

**EDAC INC** TORONTO, ONTARIO CANADA

THESE DRAWINGS AND SPECIFICATIONS ARE THE PROPERTY OF EDAC INC.,AND SHALL NOT BE REPRODUCED, OR COPIED OR USED AS THE BASIS FOR THE MANUFACTURE OR SALE OF APPARATUS WITHOUT WRITTEN PERMISSION.