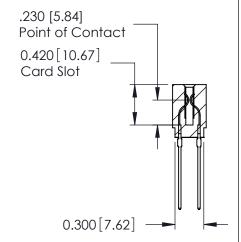

THIS IS A C.A.D. GENERATED DRAWING DO NOT MAKE MANUAL REVISIONS TO MASTER.

ISSUE NUMBER

ORIGINAL

Contact Information
541-Wire Wrap, Regular Point - Tail LG.=.750(19.05)
.100" (2.54mm) Contact Spacing x .200" (5.08mm) Row Spacing

725 Series Ultra-Mate Card Edge Connector - Press Fit

Part Number: 725-090-541-201

YOUR CONNECTION TO QUALITY & SERVICE

**EDAC INC** TORONTO, ONTARIO CANADA

THESE DRAWINGS AND SPECIFICATIONS ARE THE PROPERTY OF EDAC INC., AND SHALL NOT BE REPRODUCED, OR COPIED OR USED AS THE BASIS FOR THE MANUFACTURE OR SALE OF APPARATUS WITHOUT WRITTEN PERMISSION.