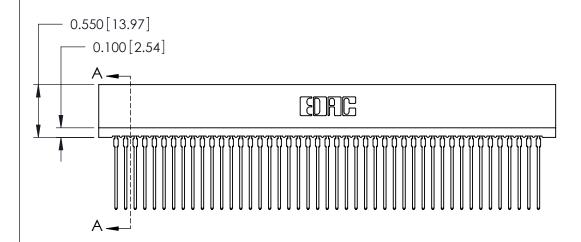

THIS IS A C.A.D. GENERATED DRAWING DO NOT MAKE MANUAL REVISIONS TO MASTER.

ISSUE NUMBER

ORIGINAL

Contact Information
541-Wire Wrap, Regular Point - Tail LG.=.750(19.05)
.100" (2.54mm) Contact Spacing x .200" (5.08mm) Row Spacing

725 Series Ultra-Mate Card Edge Connector - Press Fit

Part Number: 725-090-541-201

YOUR CONNECTION TO QUALITY & SERVICE

**EDAC INC** TORONTO, ONTARIO CANADA

THESE DRAWINGS AND SPECIFICATIONS ARE THE PROPERTY OF EDAC INC., AND SHALL NOT BE REPRODUCED, OR COPIED OR USED AS THE BASIS FOR THE MANUFACTURE OR SALE OF APPARATUS WITHOUT WRITTEN PERMISSION.