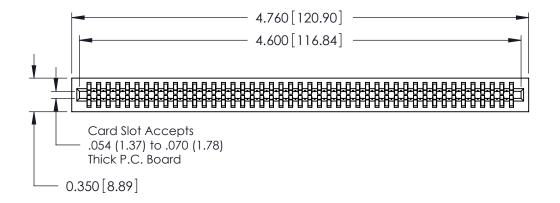

725 Series Ultra-Mate Card Edge Connector - Press Fit

Part Number: 725-090-541-201

YOUR CONNECTION TO QUALITY & SERVICE

**EDAC INC** TORONTO, ONTARIO CANADA

THESE DRAWINGS AND SPECIFICATIONS ARE THE PROPERTY OF EDAC INC., AND SHALL NOT BE REPRODUCED, OR COPIED OR USED AS THE BASIS FOR THE MANUFACTURE OR SALE OF APPARATUS WITHOUT WRITTEN PERMISSION.

THIS IS A C.A.D. GENERATED DRAWING DO NOT MAKE MANUAL REVISIONS TO MASTER.

ISSUE NUMBER

ORIGINAL

Contact Information
541-Wire Wrap, Regular Point - Tail LG.=.750(19.05)
.100" (2.54mm) Contact Spacing x .200" (5.08mm) Row Spacing