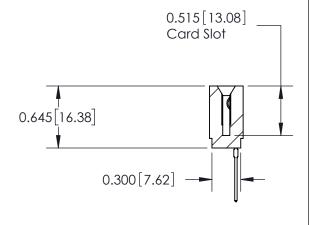

THIS IS A C.A.D. GENERATED DRAWING DO NOT MAKE MANUAL REVISIONS TO MASTER.

ISSUE NUMBER

ORIGINAL

ISSUE

Contact Information
545-Wire Wrap, High Point - Tail LG.=.560(14.22)
.156" (3.96mm) Contact Spacing x .200" (5.08mm) Row Spacing

|  | 737 Series Ultra-Mate Card Edge Connector - Press Fit<br>Part Number: 737-012-545-101 |                                                                                                                                                                                                  |                | ACAD REFERENCE OTION - FACE ACTOR |       |         |  |
|--|---------------------------------------------------------------------------------------|--------------------------------------------------------------------------------------------------------------------------------------------------------------------------------------------------|----------------|-----------------------------------|-------|---------|--|
|  |                                                                                       |                                                                                                                                                                                                  |                | DRAWN: J.LEE DATE: AU             |       | G.28/09 |  |
|  |                                                                                       |                                                                                                                                                                                                  |                | CHECKED:                          |       | DATE:   |  |
|  |                                                                                       | THESE DRAWINGS AND SPECIFICATIONS ARE THE PROPERTY OF EDAC INC.,AND SHALL NOT BE REPRODUCED, OR COPIED OR USED AS THE BASIS FOR THE MANUFACTURE OR SALE OF APPARATUS WITHOUT WRITTEN PERMISSION. | SCALE:         |                                   | SHEET | OF 2    |  |
|  | TORONTO, ONTARIO SHALL NOT BE REPRODUCED, OR C                                        |                                                                                                                                                                                                  | DRAWING NUMBER |                                   |       | ISSUE   |  |
|  | MANUFACTURE OR SALE OF APPAR                                                          |                                                                                                                                                                                                  | 737-ENG MASTER |                                   | 1     |         |  |