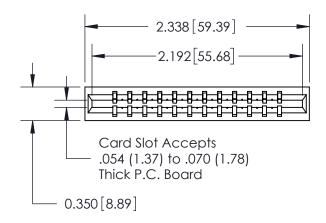

THIS IS A C.A.D. GENERATED DRAWING DO NOT MAKE MANUAL REVISIONS TO MASTER.

ISSUE NUMBER

ORIGINAL

ISSUE

Contact Information
545-Wire Wrap, High Point - Tail LG.=.560(14.22)
.156" (3.96mm) Contact Spacing x .200" (5.08mm) Row Spacing

|  | 737 Series Ultra-Mate Card Edge Connector - Press Fit<br>Part Number: 737-012-545-101 |                                                                                                                                                                                                  |                | ACAD REFERENCE OTION - FACE ACTOR |       |         |  |
|--|---------------------------------------------------------------------------------------|--------------------------------------------------------------------------------------------------------------------------------------------------------------------------------------------------|----------------|-----------------------------------|-------|---------|--|
|  |                                                                                       |                                                                                                                                                                                                  |                | DRAWN: J.LEE DATE: AU             |       | G.28/09 |  |
|  |                                                                                       |                                                                                                                                                                                                  |                | CHECKED:                          |       | DATE:   |  |
|  |                                                                                       | THESE DRAWINGS AND SPECIFICATIONS ARE THE PROPERTY OF EDAC INC.,AND SHALL NOT BE REPRODUCED, OR COPIED OR USED AS THE BASIS FOR THE MANUFACTURE OR SALE OF APPARATUS WITHOUT WRITTEN PERMISSION. | SCALE:         |                                   | SHEET | OF 2    |  |
|  | TORONTO, ONTARIO SHALL NOT BE REPRODUCED, OR C                                        |                                                                                                                                                                                                  | DRAWING NUMBER |                                   |       | ISSUE   |  |
|  | MANUFACTURE OR SALE OF APPAR                                                          |                                                                                                                                                                                                  | 737-ENG MASTER |                                   | 1     |         |  |