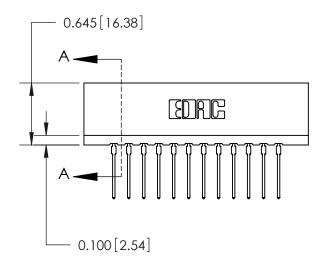

THIS IS A C.A.D. GENERATED DRAWING DO NOT MAKE MANUAL REVISIONS TO MASTER.

ISSUE NUMBER

ORIGINAL

ISSUE

Contact Information
545-Wire Wrap, High Point - Tail LG.=.560(14.22)
.156" (3.96mm) Contact Spacing x .200" (5.08mm) Row Spacing

|  | 737 Series Ultra-Mate Card Edge Connector - Press Fit<br>Part Number: 737-012-545-101 |                                                                                                                                                                                                  |                | ACAD REFERENCE OTION - FACE ACTOR |       |         |  |
|--|---------------------------------------------------------------------------------------|--------------------------------------------------------------------------------------------------------------------------------------------------------------------------------------------------|----------------|-----------------------------------|-------|---------|--|
|  |                                                                                       |                                                                                                                                                                                                  |                | DRAWN: J.LEE DATE: AU             |       | G.28/09 |  |
|  |                                                                                       |                                                                                                                                                                                                  |                | CHECKED:                          |       | DATE:   |  |
|  |                                                                                       | THESE DRAWINGS AND SPECIFICATIONS ARE THE PROPERTY OF EDAC INC.,AND SHALL NOT BE REPRODUCED, OR COPIED OR USED AS THE BASIS FOR THE MANUFACTURE OR SALE OF APPARATUS WITHOUT WRITTEN PERMISSION. | SCALE:         |                                   | SHEET | OF 2    |  |
|  | TORONTO, ONTARIO SHALL NOT BE REPRODUCED, OR C                                        |                                                                                                                                                                                                  | DRAWING NUMBER |                                   |       | ISSUE   |  |
|  | MANUFACTURE OR SALE OF APPAR                                                          |                                                                                                                                                                                                  | 737-ENG MASTER |                                   | 1     |         |  |