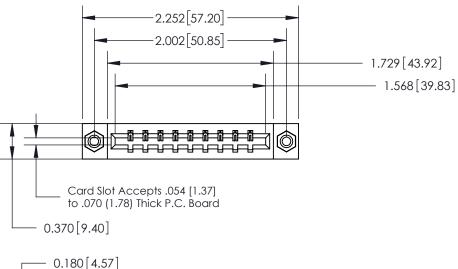

THIS IS A C.A.D. GENERATED DRAWING DO NOT MAKE MANUAL REVISIONS TO MASTER.

ISSUE NUMBER ORIGINAL

833 Series High Temp Card Edge Connector Part Number: 833-009-520-608

**EDAC INC** TORONTO, ONTARIO CANADA

THESE DRAWINGS AND SPECIFICATIONS ARE THE PROPERTY OF EDAC INC.,AND SHALL NOT BE REPRODUCED, OR COPIED OR USED AS THE BASIS FOR THE MANUFACTURE OR SALE OF APPARATUS WITHOUT WRITTEN PERMISSION.

| ACAD REFERENCE NO. | 833 ENG MASTER   |  |  |
|--------------------|------------------|--|--|
| DRAWN: J.LEE       | DATE: OCT. 14/09 |  |  |
| CHECKED:           | DATE:            |  |  |
| SCALE: NTS         | SHEET 1 OF 3     |  |  |
| DRAWING NUMBER     | ISSUE            |  |  |
| 833 Assembly       | 1                |  |  |