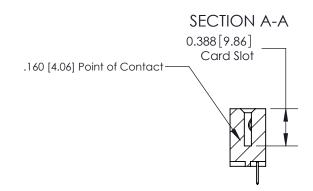

## **Contact Detail**

520-P.C. Tail .030x.018(0.76x0.46) - Tail LG=.175(4.45)

.156 [3.96] Contact Spacing x .200 [5.08] Row Spacing

**See Accompanying Page for:** 

- **Bend Detail**
- **Mounting Options**