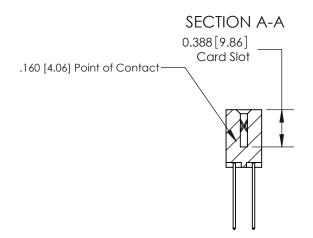

ORIGINAL (1)

ORIGINAL

| 833 Series High Temp Card Edge Connector<br>Contact Bend Detail |                                                                                                                                                                                                 | ACAD REFERENCE NO. | 833 ENG MASTER  |               |
|-----------------------------------------------------------------|-------------------------------------------------------------------------------------------------------------------------------------------------------------------------------------------------|--------------------|-----------------|---------------|
|                                                                 |                                                                                                                                                                                                 | DRAWN: J.LEE       | DATE:OCT. 14/09 |               |
|                                                                 |                                                                                                                                                                                                 | CHECKED: DATE:     |                 |               |
| TORONTO, ONTARIO CANADA                                         | THESE DRAWINGS AND SPECIFICATIONS ARE THE PROPERTY OF EDAC INC.,AND SHALL NOT BE REPRODUCED,OR COPIED OR USED AS THE BASIS FOR THE MANUFACTURE OR SALE OF APPARATUS WITHOUT WRITTEN PERMISSION. | SCALE: NTS         | SHEET 2         | 2 <b>OF</b> 3 |
|                                                                 |                                                                                                                                                                                                 | DRAWING NUMBER     |                 | ISSUE         |
|                                                                 |                                                                                                                                                                                                 | 833 Assembly       |                 | 1             |