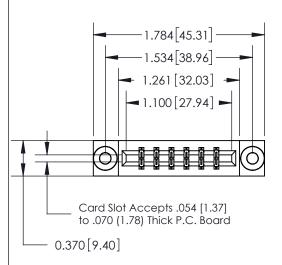

## **See Accompanying Page for:**

- **Bend Detail**
- **Mounting Options**

THIS IS A C.A.D. GENERATED DRAWING DO NOT MAKE MANUAL REVISIONS TO MASTER.

ISSUE NUMBER ORIGINAL

833 Series High Temp Card Edge Connector Part Number: 833-012-542-803