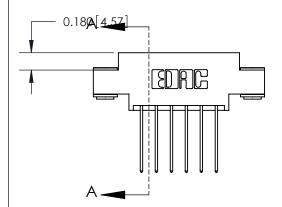

## **See Accompanying Page for:**

- **Bend Detail**
- **Mounting Options**

THIS IS A C.A.D. GENERATED DRAWING DO NOT MAKE MANUAL REVISIONS TO MASTER.

ISSUE NUMBER ORIGINAL

833 Series High Temp Card Edge Connector Part Number: 833-012-542-803