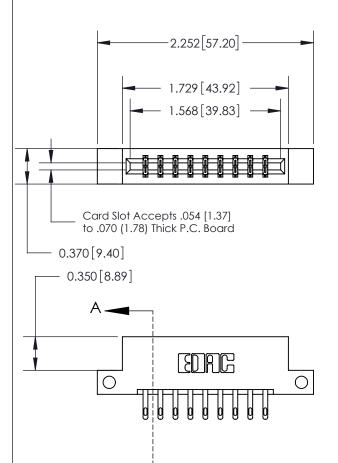

833 Series High Temp Card Edge Connector Part Number: 833-018-500-212

**EDAC INC** TORONTO, ONTARIO CANADA

THESE DRAWINGS AND SPECIFICATIONS ARE THE PROPERTY OF EDAC INC.,AND SHALL NOT BE REPRODUCED,OR COPIED OR USED AS THE BASIS FOR THE MANUFACTURE OR SALE OF APPARATUS WITHOUT WRITTEN PERMISSION.

| ACAD REFERENCE NO. | 833 ENG MASTER   |  |  |
|--------------------|------------------|--|--|
| DRAWN: J.LEE       | DATE: OCT. 14/09 |  |  |
| CHECKED:           | DATE:            |  |  |
| SCALE: NTS         | SHEET 1 OF 3     |  |  |
| DRAWING NUMBER     | ISSUE            |  |  |
| 833 Assembly       | 1                |  |  |