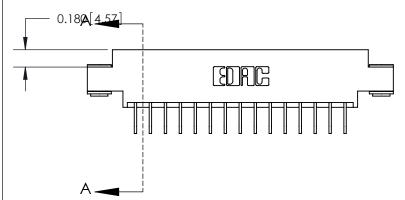

## **Contact Detail**

558-90 Degree Bend (Code 541 Contacts)

.156 [3.96] Contact Spacing x .200 [5.08] Row Spacing

ACAD REFERENCE NO.

833 ENG MASTER

ORIGINAL (1)

ORIGINAL

| 833 Series High Temp Card Edge Connector<br>Contact Bend Detail       |                                                                                                                                                                                                 | ACAD REFERENCE NO. | 833 ENG MASTER   |               |
|-----------------------------------------------------------------------|-------------------------------------------------------------------------------------------------------------------------------------------------------------------------------------------------|--------------------|------------------|---------------|
|                                                                       |                                                                                                                                                                                                 | DRAWN: J.LEE       | DATE: OCT. 14/09 |               |
|                                                                       |                                                                                                                                                                                                 | CHECKED: DATE:     |                  |               |
| EDAC INC TORONTO, ONTARIO CANADA YOUR CONNECTION TO QUALITY & SERVICE | THESE DRAWINGS AND SPECIFICATIONS ARE THE PROPERTY OF EDAC INC.,AND SHALL NOT BE REPRODUCED,OR COPIED OR USED AS THE BASIS FOR THE MANUFACTURE OR SALE OF APPARATUS WITHOUT WRITTEN PERMISSION. | SCALE: NTS         | SHEET 2          | 2 <b>OF</b> 3 |
|                                                                       |                                                                                                                                                                                                 | DRAWING NUMBER     |                  | ISSUE         |
|                                                                       |                                                                                                                                                                                                 | 833 Assembly       |                  | 1             |