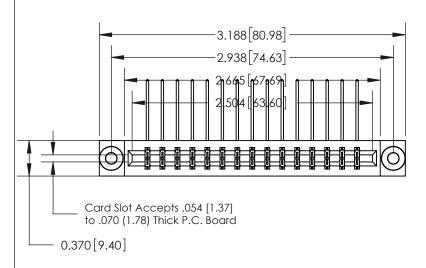

## 833 Series High Temp Card Edge Connector Part Number: 833-030-558-803

**EDAC INC** 

TORONTO, ONTARIO

CANADA

WITHOUT WRITTEN PERMISSION.

YOUR CONNECTION TO QUALITY & SERVICE

**Bend Detail** 

**Mounting Options** 

**See Accompanying Page for:** 

THIS IS A C.A.D. GENERATED DRAWING DO NOT MAKE MANUAL REVISIONS TO MASTER.

ISSUE NUMBER ORIGINAL

SECTION A-A 0.388 [9.86] Card Slot .160 [4.06] Point of Contact-

| 03                               |                                                                     |                |                  |       |
|----------------------------------|---------------------------------------------------------------------|----------------|------------------|-------|
|                                  |                                                                     | DRAWN: J.LEE   | DATE: OCT. 14/09 |       |
|                                  |                                                                     | CHECKED: DATE: |                  |       |
|                                  | THESE DRAWINGS AND SPECIFICATIONS ARE THE PROPERTY OF EDAC INC. AND | SCALE: NTS     | SHEET            | OF 3  |
|                                  | SHALL NOT BE REPRODUCED, OR COPIED  OR USED AS THE BASIS FOR THE    | DRAWING NUMBER |                  | ISSUE |
| MANUFACTURE OR SALE OF APPARATUS |                                                                     | 833 Assembly   |                  | 1     |