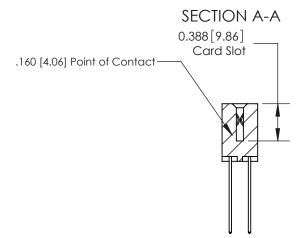

## **Contact Detail**

544-Wire Wrap .050x.025(1.27x0.64) - Tail LG=.750(19.05)

.156 [3.96] Contact Spacing x .200 [5.08] Row Spacing

DO NOT MAKE MANUAL REVISIONS TO MASTER.

THIS IS A C.A.D. GENERATED DRAWING