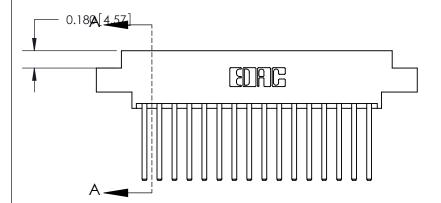

ORIGINAL (1)

ORIGINAL

| 833 Series High Temp Card Edge Connector<br>Contact Bend Detail |                                                                                                                                                                                                   | ACAD REFERENCE NO. | 833 ENG MASTER   |               |
|-----------------------------------------------------------------|---------------------------------------------------------------------------------------------------------------------------------------------------------------------------------------------------|--------------------|------------------|---------------|
|                                                                 |                                                                                                                                                                                                   | DRAWN: J.LEE       | DATE: OCT. 14/09 |               |
|                                                                 |                                                                                                                                                                                                   | CHECKED: DATE:     |                  |               |
| TORONTO, ONTARIO CANADA                                         | THESE DRAWINGS AND SPECIFICATIONS ARE THE PROPERTY OF EDAC INC., AND SHALL NOT BE REPRODUCED, OR COPIED OR USED AS THE BASIS FOR THE MANUFACTURE OR SALE OF APPARATUS WITHOUT WRITTEN PERMISSION. | SCALE: NTS         | SHEET 2          | 2 <b>OF</b> 3 |
|                                                                 |                                                                                                                                                                                                   | DRAWING NUMBER     |                  | ISSUE         |
|                                                                 |                                                                                                                                                                                                   | 833 Assembly       |                  | 1             |