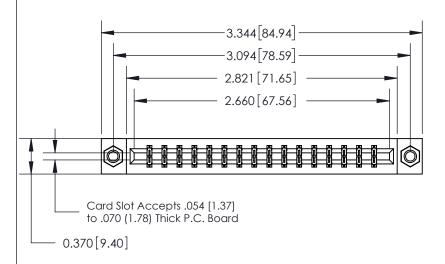

## **Contact Detail**

544-Wire Wrap .050x.025(1.27x0.64) - Tail LG=.750(19.05)

.156 [3.96] Contact Spacing x .200 [5.08] Row Spacing

DO NOT MAKE MANUAL REVISIONS TO MASTER.

THIS IS A C.A.D. GENERATED DRAWING

ISSUE NUMBER ORIGINAL

**See Accompanying Page for:** 

- **Bend Detail**
- **Mounting Options**

833 Series High Temp Card Edge Connector Part Number: 833-032-544-807

**EDAC INC** TORONTO, ONTARIO CANADA

THESE DRAWINGS AND SPECIFICATIONS ARE THE PROPERTY OF EDAC INC.,AND SHALL NOT BE REPRODUCED,OR COPIED OR USED AS THE BASIS FOR THE MANUFACTURE OR SALE OF APPARATUS WITHOUT WRITTEN PERMISSION.