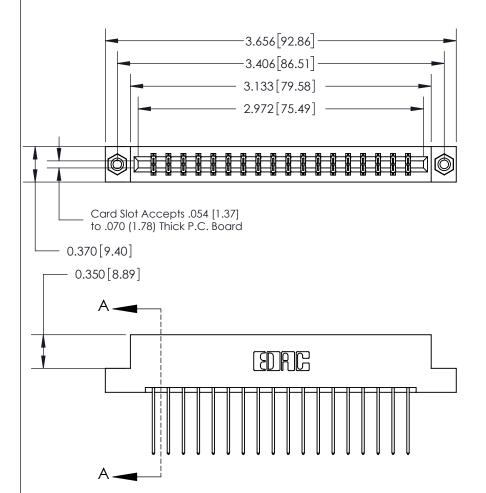

## **Contact Detail**

542-Wire Wrap .025 Sq.(0.64 Sq.) - Tail LG=.645(16.38)

.156 [3.96] Contact Spacing x .200 [5.08] Row Spacing

THIS IS A C.A.D. GENERATED DRAWING DO NOT MAKE MANUAL REVISIONS TO MASTER.

ISSUE NUMBER

ORIGINAL

SECTION A-A 0.388 [9.86] Card Slot .160 [4.06] Point of Contact-

## **See Accompanying Page for:**

- **Bend Detail**
- **Mounting Options**

833 Series High Temp Card Edge Connector Part Number: 833-036-542-208

**EDAC INC** TORONTO, ONTARIO CANADA

THESE DRAWINGS AND SPECIFICATIONS ARE THE PROPERTY OF EDAC INC.,AND SHALL NOT BE REPRODUCED, OR COPIED OR USED AS THE BASIS FOR THE MANUFACTURE OR SALE OF APPARATUS WITHOUT WRITTEN PERMISSION.