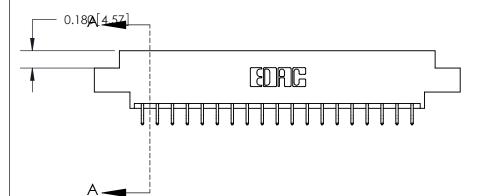

## **Contact Detail**

556-Extender Board Bend (Code 520 Contacts)

.156 [3.96] Contact Spacing x .200 [5.08] Row Spacing

THIS IS A C.A.D. GENERATED DRAWING DO NOT MAKE MANUAL REVISIONS TO MASTER.

ISSUE NUMBER ORIGINAL

SECTION A-A

**See Accompanying Page for:** 

- **Bend Detail**
- **Mounting Options**

ORIGINAL (1)

ORIGINAL

| 833 Series High Temp Card Edge Connector<br>Contact Bend Detail |                                                                                                                                                                                                   | ACAD REFERENCE NO. | 833 ENG MASTER   |               |
|-----------------------------------------------------------------|---------------------------------------------------------------------------------------------------------------------------------------------------------------------------------------------------|--------------------|------------------|---------------|
|                                                                 |                                                                                                                                                                                                   | DRAWN: J.LEE       | DATE: OCT. 14/09 |               |
|                                                                 |                                                                                                                                                                                                   | CHECKED: DATE:     |                  |               |
| CANADA CANADA                                                   | THESE DRAWINGS AND SPECIFICATIONS ARE THE PROPERTY OF EDAC INC., AND SHALL NOT BE REPRODUCED, OR COPIED OR USED AS THE BASIS FOR THE MANUFACTURE OR SALE OF APPARATUS WITHOUT WRITTEN PERMISSION. | SCALE: NTS         | SHEET 2          | 2 <b>OF</b> 3 |
|                                                                 |                                                                                                                                                                                                   | DRAWING NUMBER     |                  | ISSUE         |
|                                                                 |                                                                                                                                                                                                   | 833 Assembly       |                  | 1             |