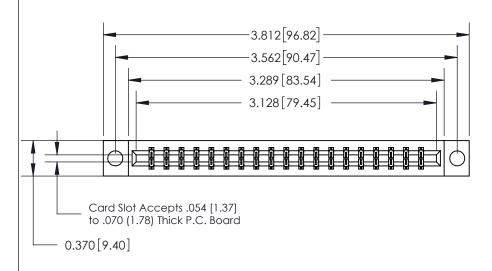

0.388 [9.86] Card Slot .160 [4.06] Point of Contact-

## 833 Series High Temp Card Edge Connector Part Number: 833-038-556-804

YOUR CONNECTION TO QUALITY & SERVICE

**EDAC INC** TORONTO, ONTARIO CANADA

THESE DRAWINGS AND SPECIFICATIONS ARE THE PROPERTY OF EDAC INC.,AND SHALL NOT BE REPRODUCED, OR COPIED OR USED AS THE BASIS FOR THE MANUFACTURE OR SALE OF APPARATUS WITHOUT WRITTEN PERMISSION.