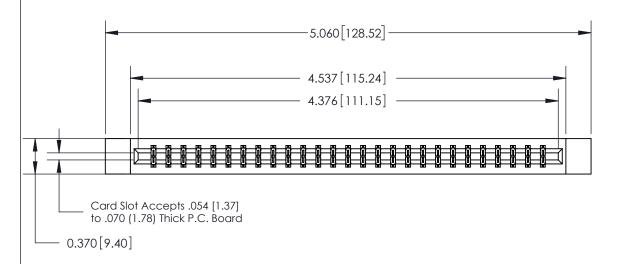

## **See Accompanying Page for:**

- **Bend Detail**
- **Mounting Options**

833 Series High Temp Card Edge Connector Part Number: 833-054-560-812

**EDAC INC** TORONTO, ONTARIO CANADA

THESE DRAWINGS AND SPECIFICATIONS ARE THE PROPERTY OF EDAC INC.,AND SHALL NOT BE REPRODUCED, OR COPIED OR USED AS THE BASIS FOR THE MANUFACTURE OR SALE OF APPARATUS WITHOUT WRITTEN PERMISSION.

| ACAD REFERENCE NO. | 833 ENG MASTER   |  |  |
|--------------------|------------------|--|--|
| DRAWN: J.LEE       | DATE: OCT. 14/09 |  |  |
| CHECKED:           | DATE:            |  |  |
| SCALE: NTS         | SHEET 1 OF 3     |  |  |
| DRAWING NUMBER     | ISSUE            |  |  |
| 833 Assembly       | 1                |  |  |