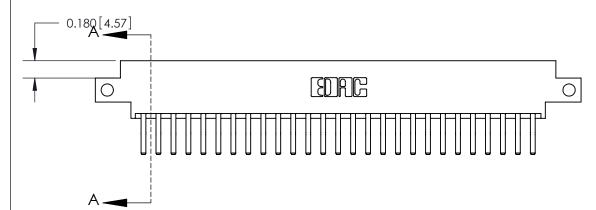

## **Contact Detail**

560-Extender Board Bend (Code 523 Contacts)

.156 [3.96] Contact Spacing x .200 [5.08] Row Spacing

THIS IS A C.A.D. GENERATED DRAWING DO NOT MAKE MANUAL REVISIONS TO MASTER.

ISSUE NUMBER ORIGINAL

ORIGINAL (1)

ORIGINAL

| 833 Series High Temp Card Edge Connector<br>Contact Bend Detail       |                                                                                                                                                                                                 | ACAD REFERENCE NO. | 833 ENG MASTER   |               |
|-----------------------------------------------------------------------|-------------------------------------------------------------------------------------------------------------------------------------------------------------------------------------------------|--------------------|------------------|---------------|
|                                                                       |                                                                                                                                                                                                 | DRAWN: J.LEE       | DATE: OCT. 14/09 |               |
|                                                                       |                                                                                                                                                                                                 | CHECKED: DATE:     |                  |               |
| EDAC INC TORONTO, ONTARIO CANADA YOUR CONNECTION TO QUALITY & SERVICE | THESE DRAWINGS AND SPECIFICATIONS ARE THE PROPERTY OF EDAC INC.,AND SHALL NOT BE REPRODUCED,OR COPIED OR USED AS THE BASIS FOR THE MANUFACTURE OR SALE OF APPARATUS WITHOUT WRITTEN PERMISSION. | SCALE: NTS         | SHEET 2          | 2 <b>OF</b> 3 |
|                                                                       |                                                                                                                                                                                                 | DRAWING NUMBER     |                  | ISSUE         |
|                                                                       |                                                                                                                                                                                                 | 833 Assembly       |                  | 1             |