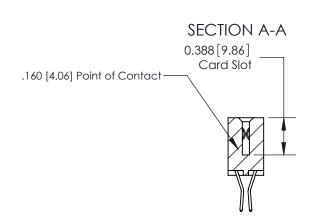

## **Contact Detail**

560-Extender Board Bend (Code 523 Contacts)

.156 [3.96] Contact Spacing x .200 [5.08] Row Spacing

THIS IS A C.A.D. GENERATED DRAWING DO NOT MAKE MANUAL REVISIONS TO MASTER.

ISSUE NUMBER ORIGINAL

ORIGINAL (1)

ORIGINAL

| 833 Series High Temp Card Edge Connector<br>Contact Bend Detail       |                                                                                                                                                                                                 | ACAD REFERENCE NO. | 833 ENG MASTER   |               |
|-----------------------------------------------------------------------|-------------------------------------------------------------------------------------------------------------------------------------------------------------------------------------------------|--------------------|------------------|---------------|
|                                                                       |                                                                                                                                                                                                 | DRAWN: J.LEE       | DATE: OCT. 14/09 |               |
|                                                                       |                                                                                                                                                                                                 | CHECKED: DATE:     |                  |               |
| EDAC INC TORONTO, ONTARIO CANADA YOUR CONNECTION TO QUALITY & SERVICE | THESE DRAWINGS AND SPECIFICATIONS ARE THE PROPERTY OF EDAC INC.,AND SHALL NOT BE REPRODUCED,OR COPIED OR USED AS THE BASIS FOR THE MANUFACTURE OR SALE OF APPARATUS WITHOUT WRITTEN PERMISSION. | SCALE: NTS         | SHEET 2          | 2 <b>OF</b> 3 |
|                                                                       |                                                                                                                                                                                                 | DRAWING NUMBER     |                  | ISSUE         |
|                                                                       |                                                                                                                                                                                                 | 833 Assembly       |                  | 1             |