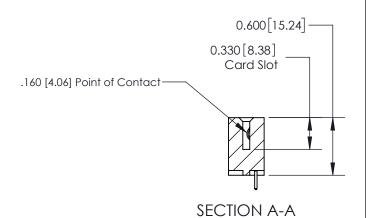

## **Contact Detail**

521-P.C. Tail .025 Sq.(0.64 Sq.) - Tail LG=.150(3.81) .156 [3.96] Contact Spacing x .200 [5.08] Row Spacing

**See Accompanying Page for:** 

**Contact Bend Details** 

THIS IS A C.A.D. GENERATED DRAWING DO NOT MAKE MANUAL REVISIONS TO MASTER.

ISSUE NUMBER

ORIGINAL

1

| 837/887 Series High Temp Card Edge Connector<br>Contact Bend Detail |                                                                                                                                                             | ACAD REFERENCE NO. | 837 ENG MASTER   |               |
|---------------------------------------------------------------------|-------------------------------------------------------------------------------------------------------------------------------------------------------------|--------------------|------------------|---------------|
|                                                                     |                                                                                                                                                             | DRAWN: J.LEE       | DATE: OCT. 06/09 |               |
|                                                                     |                                                                                                                                                             | CHECKED:           | DATE:            |               |
| EDAC INC                                                            | TORONTO, ONTARIO CANADA  ARE THE PROPERTY OF EDAC INC. AND SHALL NOT BE REPRODUCED, OR COPIED OR USED AS THE BASIS FOR THE MANUFACTURE OR SALE OF APPARATUS | SCALE: NTS         | SHEET            | 2 <b>OF</b> 2 |
| TORONTO, ONTARIO                                                    |                                                                                                                                                             | DRAWING NUMBER     | •                | ISSUE         |
| YOUR CONNECTION TO QUALITY & SERVICE                                |                                                                                                                                                             | 837 Assembly       |                  | 1             |