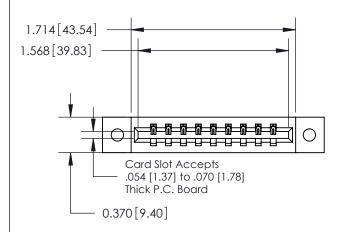

## **Contact Detail**

521-P.C. Tail .025 Sq.(0.64 Sq.) - Tail LG=.150(3.81) .156 [3.96] Contact Spacing x .200 [5.08] Row Spacing

**See Accompanying Page for:** 

**Contact Bend Details** 

THIS IS A C.A.D. GENERATED DRAWING DO NOT MAKE MANUAL REVISIONS TO MASTER.

ISSUE NUMBER

ORIGINAL

837/887 Series High Temp Card Edge Connector Part Number: 837-009-521-602

**EDAC INC** TORONTO, ONTARIO CANADA

THESE DRAWINGS AND SPECIFICATIONS ARE THE PROPERTY OF EDAC INC., AND SHALL NOT BE REPRODUCED, OR COPIED OR USED AS THE BASIS FOR THE MANUFACTURE OR SALE OF APPARATUS WITHOUT WRITTEN PERMISSION.