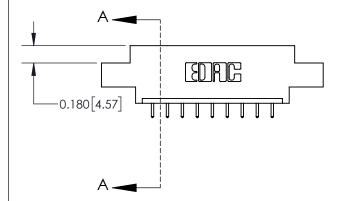

**Mounting Option** 

02-.128 (3.25) Dia. Mounting Holes

ISSUE NUMBER

ORIGINAL

837/887 Series High Temp Card Edge Connector Part Number: 837-009-521-602

**EDAC INC** TORONTO, ONTARIO CANADA

THESE DRAWINGS AND SPECIFICATIONS ARE THE PROPERTY OF EDAC INC., AND SHALL NOT BE REPRODUCED, OR COPIED OR USED AS THE BASIS FOR THE MANUFACTURE OR SALE OF APPARATUS WITHOUT WRITTEN PERMISSION.