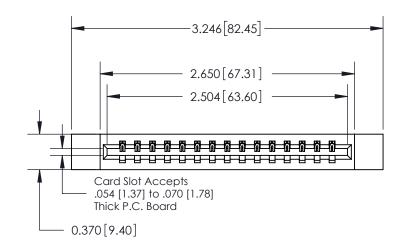

ISSUE NUMBER

ORIGINAL

837/887 Series High Temp Card Edge Connector Part Number: 837-015-541-112

YOUR CONNECTION TO QUALITY & SERVICE

**EDAC INC** TORONTO, ONTARIO CANADA

THESE DRAWINGS AND SPECIFICATIONS ARE THE PROPERTY OF EDAC INC.,AND SHALL NOT BE REPRODUCED, OR COPIED OR USED AS THE BASIS FOR THE MANUFACTURE OR SALE OF APPARATUS WITHOUT WRITTEN PERMISSION.

DRAWN: J.LEE DATE: OCT. 06/09 CHECKED: DATE: SHEET 1 OF 2 SCALE: NTS DRAWING NUMBER **ISSUE** 837 Assembly

837 ENG MASTER

ACAD REFERENCE NO.

See Accompanying Page for:

**Contact Bend Details** 

ISSUE NUMBER