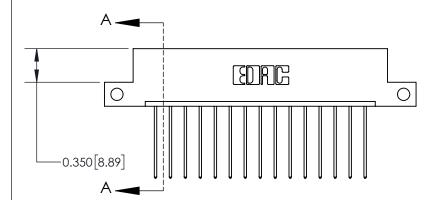

**Mounting Option** 

12-.128 (3.25) Dia. Side Mounting Holes

## **Contact Detail**

541-Wire Wrap .025 Sq.(0.64 Sq.) - Tail LG=.750(19.05)

.156 [3.96] Contact Spacing x .200 [5.08] Row Spacing

THIS IS A C.A.D. GENERATED DRAWING DO NOT MAKE MANUAL REVISIONS TO MASTER.