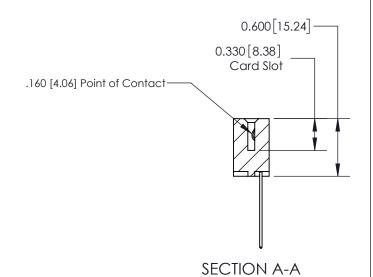

## **Contact Detail**

541-Wire Wrap .025 Sq.(0.64 Sq.) - Tail LG=.750(19.05)

.156 [3.96] Contact Spacing x .200 [5.08] Row Spacing

THIS IS A C.A.D. GENERATED DRAWING DO NOT MAKE MANUAL REVISIONS TO MASTER.

ORIGINAL

1

| 837/887 Series High Temp Card Edge Connector<br>Contact Bend Detail   |                                                                                                                                                                                                  | ACAD REFERENCE NO. 837 EN |                  | 3 MASTER      |
|-----------------------------------------------------------------------|--------------------------------------------------------------------------------------------------------------------------------------------------------------------------------------------------|---------------------------|------------------|---------------|
|                                                                       |                                                                                                                                                                                                  | DRAWN: J.LEE              | DATE: OCT. 06/09 |               |
|                                                                       |                                                                                                                                                                                                  | CHECKED:                  | DATE:            |               |
| EDAC INC TORONTO, ONTARIO CANADA YOUR CONNECTION TO QUALITY & SERVICE | THESE DRAWINGS AND SPECIFICATIONS ARE THE PROPERTY OF EDAC INC.,AND SHALL NOT BE REPRODUCED, OR COPIED OR USED AS THE BASIS FOR THE MANUFACTURE OR SALE OF APPARATUS WITHOUT WRITTEN PERMISSION. | SCALE: NTS                | SHEET            | 2 <b>OF</b> 2 |
|                                                                       |                                                                                                                                                                                                  | DRAWING NUMBER            | •                | ISSUE         |
|                                                                       |                                                                                                                                                                                                  | 837 Assembly              |                  | 1             |