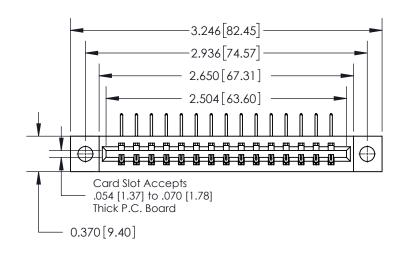

837/887 Series High Temp Card Edge Connector Part Number: 837-015-558-604

YOUR CONNECTION TO QUALITY & SERVICE

**EDAC INC** TORONTO, ONTARIO CANADA

THESE DRAWINGS AND SPECIFICATIONS ARE THE PROPERTY OF EDAC INC.,AND SHALL NOT BE REPRODUCED, OR COPIED OR USED AS THE BASIS FOR THE MANUFACTURE OR SALE OF APPARATUS WITHOUT WRITTEN PERMISSION.

## **Contact Detail**

558-90 Degree Bend (Code 541 Contacts)

.156 [3.96] Contact Spacing x .200 [5.08] Row Spacing

THIS IS A C.A.D. GENERATED DRAWING DO NOT MAKE MANUAL REVISIONS TO MASTER.

ISSUE NUMBER

ORIGINAL