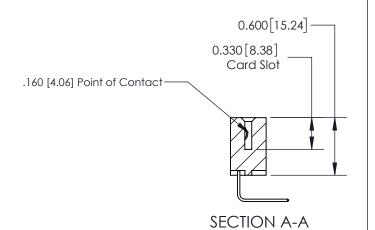

837 ENG MASTER

ACAD REFERENCE NO.

**See Accompanying Page for:** 

**Contact Bend Details** 

ISSUE NUMBER

ORIGINAL

1

| 837/887 Series High Temp Card Edge Connector<br>Contact Bend Detail                                                                                                                                                                                                      |                                                                                                       | ACAD REFERENCE NO. | 837 ENG MASTER   |       |
|--------------------------------------------------------------------------------------------------------------------------------------------------------------------------------------------------------------------------------------------------------------------------|-------------------------------------------------------------------------------------------------------|--------------------|------------------|-------|
|                                                                                                                                                                                                                                                                          |                                                                                                       | DRAWN: J.LEE       | DATE: OCT. 06/09 |       |
|                                                                                                                                                                                                                                                                          |                                                                                                       | CHECKED: DATE:     |                  |       |
| EDAC INC TORONTO, ONTARIO CANADA YOUR CONNECTION TO QUALITY & SERVICE  THESE DRAWINGS AND SPECIFICATIONS ARE THE PROPERTY OF EDAC INC., AND SHALL NOT BE REPRODUCED, OR COPIED OR USED AS THE BASIS FOR THE MANUFACTURE OR SALE OF APPARATUS WITHOUT WRITTEN PERMISSION. | SCALE: NTS                                                                                            | SHEET              | 2 <b>OF</b> 2    |       |
|                                                                                                                                                                                                                                                                          | SHALL NOT BE REPRODUCED,OR COPIED<br>OR USED AS THE BASIS FOR THE<br>MANUFACTURE OR SALE OF APPARATUS | DRAWING NUMBER     | •                | ISSUE |
|                                                                                                                                                                                                                                                                          |                                                                                                       | 837 Assembly       |                  | 1     |