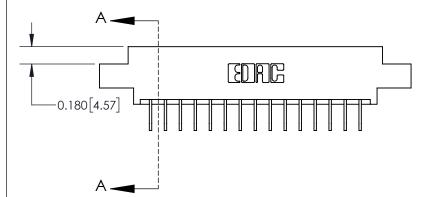

**Mounting Option** 

04-.156 (3.96) Dia. Mounting Holes

## **Contact Detail**

558-90 Degree Bend (Code 541 Contacts)

.156 [3.96] Contact Spacing x .200 [5.08] Row Spacing

THIS IS A C.A.D. GENERATED DRAWING DO NOT MAKE MANUAL REVISIONS TO MASTER.

ISSUE NUMBER

ORIGINAL