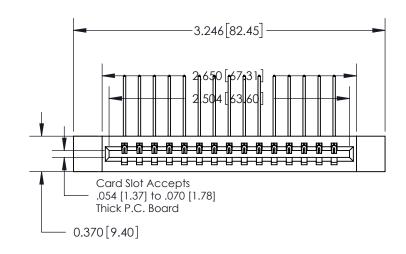

837/887 Series High Temp Card Edge Connector Part Number: 837-015-559-112

YOUR CONNECTION TO QUALITY & SERVICE

**EDAC INC** TORONTO, ONTARIO CANADA

THESE DRAWINGS AND SPECIFICATIONS ARE THE PROPERTY OF EDAC INC.,AND SHALL NOT BE REPRODUCED, OR COPIED OR USED AS THE BASIS FOR THE MANUFACTURE OR SALE OF APPARATUS WITHOUT WRITTEN PERMISSION.