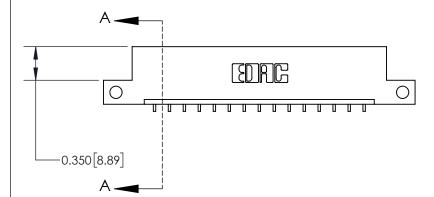

**Mounting Option** 

12-.128 (3.25) Dia. Side Mounting Holes

## **Contact Detail**

559-90 Degree Bend (Code 541 Contacts)

.156 [3.96] Contact Spacing x .200 [5.08] Row Spacing





THIS IS A C.A.D. GENERATED DRAWING DO NOT MAKE MANUAL REVISIONS TO MASTER.



ISSUE NUMBER ORIGINAL



837/887 Series High Temp Card Edge Connector Part Number: 837-015-559-112

YOUR CONNECTION TO QUALITY & SERVICE

**EDAC INC** TORONTO, ONTARIO CANADA

THESE DRAWINGS AND SPECIFICATIONS ARE THE PROPERTY OF EDAC INC.,AND SHALL NOT BE REPRODUCED, OR COPIED OR USED AS THE BASIS FOR THE MANUFACTURE OR SALE OF APPARATUS WITHOUT WRITTEN PERMISSION.

| ACAD REFERENCE NO. | 837 ENG MASTER   |  |  |
|--------------------|------------------|--|--|
| DRAWN: J.LEE       | DATE: OCT. 06/09 |  |  |
| CHECKED:           | DATE:            |  |  |
| SCALE: NTS         | SHEET 1 OF 2     |  |  |
| DRAWING NUMBER     | ISSUE            |  |  |
| 837 Assembly       | 1                |  |  |

**See Accompa