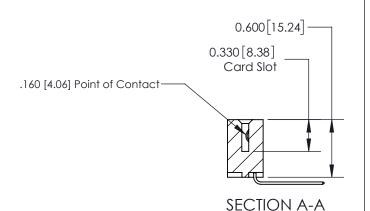

## **Contact Detail**

559-90 Degree Bend (Code 541 Contacts)

.156 [3.96] Contact Spacing x .200 [5.08] Row Spacing

THIS IS A C.A.D. GENERATED DRAWING DO NOT MAKE MANUAL REVISIONS TO MASTER.

ISSUE NUMBER ORIGINAL