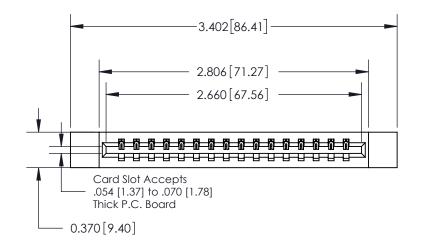

## **Contact Detail**

540-Wire Wrap .025 Sq.(0.64 Sq.) - Tail LG=.560(14.22)

.156 [3.96] Contact Spacing x .200 [5.08] Row Spacing

THIS IS A C.A.D. GENERATED DRAWING DO NOT MAKE MANUAL REVISIONS TO MASTER.