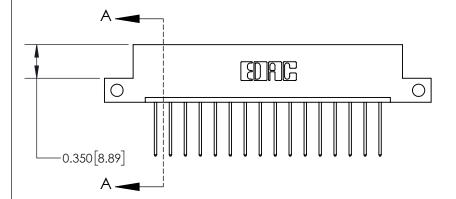

**Mounting Option** 

12-.128 (3.25) Dia. Side Mounting Holes

## **Contact Detail**

540-Wire Wrap .025 Sq.(0.64 Sq.) - Tail LG=.560(14.22)

.156 [3.96] Contact Spacing x .200 [5.08] Row Spacing





THIS IS A C.A.D. GENERATED DRAWING DO NOT MAKE MANUAL REVISIONS TO MASTER.



ISSUE NUMBER

ORIGINAL



Part Number: 837-016-540-112

**EDAC INC** 

YOUR CONNECTION TO QUALITY & SERVICE

TORONTO, ONTARIO CANADA

837/887 Series High Temp Card Edge Connector

THESE DRAWINGS AND SPECIFICATIONS ARE THE PROPERTY OF EDAC INC., AND SHALL NOT BE REPRODUCED, OR COPIED OR USED AS THE BASIS FOR THE MANUFACTURE OR SALE OF APPARATUS WITHOUT WRITTEN PERMISSION.

| ACAD REFERENCE NO. | 837 ENG MASTER   |  |  |
|--------------------|------------------|--|--|
| DRAWN: J.LEE       | DATE: OCT. 06/09 |  |  |
| CHECKED:           | DATE:            |  |  |
| SCALE: NTS         | SHEET 1 OF 2     |  |  |
| DRAWING NUMBER     | ISSUE            |  |  |
| 837 Assembly       | 1                |  |  |

**See Ac