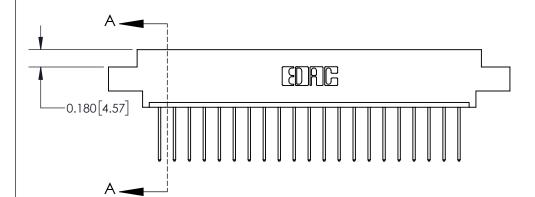

**Mounting Option** 

08-#4-40 Unified Threaded Inserts

## **Contact Detail**

540-Wire Wrap .025 Sq.(0.64 Sq.) - Tail LG=.560(14.22) .156 [3.96] Contact Spacing x .200 [5.08] Row Spacing

4.182 [106.22] -3.872[98.35] -3.586 [91.08] 3.440 [87.38] Card Slot Accepts .054 [1.37] to .070 [1.78] Thick P.C. Board 0.370 [9.40]

THIS IS A C.A.D. GENERATED DRAWING DO NOT MAKE MANUAL REVISIONS TO MASTER.

ISSUE NUMBER

ORIGINAL

**See Accompanying Page for:** 

**Contact Bend Details** 

837/887 Series High Temp Card Edge Connector Part Number: 837-021-540-608