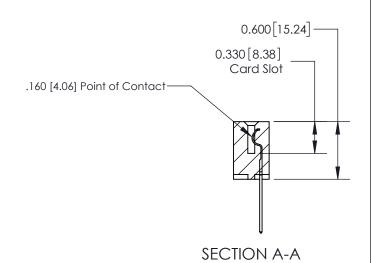

## **Contact Detail**

540-Wire Wrap .025 Sq.(0.64 Sq.) - Tail LG=.560(14.22) .156 [3.96] Contact Spacing x .200 [5.08] Row Spacing

4.182 [106.22] -3.872[98.35] -3.586 [91.08] 3.440 [87.38] Card Slot Accepts .054 [1.37] to .070 [1.78] Thick P.C. Board 0.370 [9.40]

ISSUE NUMBER

ORIGINAL

1

| 837/887 Series High Temp Card Edge Connector<br>Contact Bend Detail |                                                                                                                                     | ACAD REFERENCE NO. | 837 ENG MASTER   |               |
|---------------------------------------------------------------------|-------------------------------------------------------------------------------------------------------------------------------------|--------------------|------------------|---------------|
|                                                                     |                                                                                                                                     | DRAWN: J.LEE       | DATE: OCT. 06/09 |               |
|                                                                     |                                                                                                                                     | CHECKED:           | DATE:            |               |
| EDAC INC                                                            | THESE DRAWINGS AND SPECIFICATIONS ARE THE PROPERTY OF EDAC INC.,AND SHALL NOT BE REPRODUCED, OR COPIED OR USED AS THE BASIS FOR THE | SCALE: NTS         | SHEET            | 2 <b>OF</b> 2 |
| TORONTO, ONTARIO CANADA                                             |                                                                                                                                     | DRAWING NUMBER     | •                | ISSUE         |
| YOUR CONNECTION TO QUALITY & SERVICE                                | MANUFACTURE OR SALE OF APPARATUS WITHOUT WRITTEN PERMISSION.                                                                        | 837 Assembly       |                  | 1             |