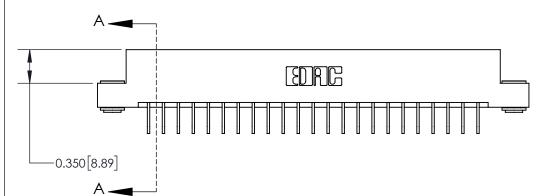

ISSUE NUMBER

ORIGINAL

1

| 837/887 Series High Temp Card Edge Connector<br>Contact Bend Detail |                                                                                                                                    | ACAD REFERENCE NO. | 837 ENG MASTER   |               |
|---------------------------------------------------------------------|------------------------------------------------------------------------------------------------------------------------------------|--------------------|------------------|---------------|
|                                                                     |                                                                                                                                    | DRAWN: J.LEE       | DATE: OCT. 06/09 |               |
|                                                                     |                                                                                                                                    | CHECKED:           | DATE:            |               |
| EDAC INC                                                            | THESE DRAWINGS AND SPECIFICATIONS ARE THE PROPERTY OF EDAC INC.,AND SHALL NOT BE REPRODUCED,OR COPIED OR USED AS THE BASIS FOR THE | SCALE: NTS         | SHEET            | 2 <b>OF</b> 2 |
| TORONTO, ONTARIO CANADA                                             |                                                                                                                                    | DRAWING NUMBER     | •                | ISSUE         |
| YOUR CONNECTION TO QUALITY & SERVICE                                | MANUFACTURE OR SALE OF APPARATUS WITHOUT WRITTEN PERMISSION.                                                                       | 837 Assembly       |                  | 1             |