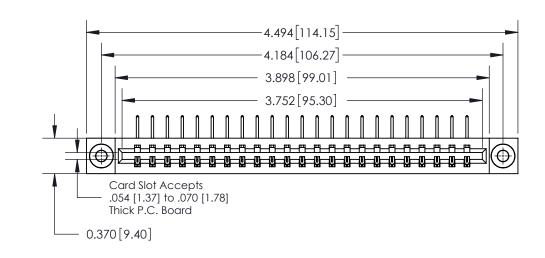

**See Accompanying Page for:** 

**Contact Bend Details** 

837/887 Series High Temp Card Edge Connector Part Number: 837-023-558-103

**EDAC INC** TORONTO, ONTARIO CANADA

THESE DRAWINGS AND SPECIFICATIONS ARE THE PROPERTY OF EDAC INC.,AND SHALL NOT BE REPRODUCED, OR COPIED OR USED AS THE BASIS FOR THE MANUFACTURE OR SALE OF APPARATUS WITHOUT WRITTEN PERMISSION.

**Mounting Option** 

03-.116 (2.95) I.D. Floating Eyelets