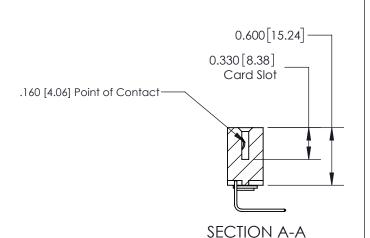

## **Contact Detail**

558-90 Degree Bend (Code 541 Contacts)

.156 [3.96] Contact Spacing x .200 [5.08] Row Spacing

THIS IS A C.A.D. GENERATED DRAWING DO NOT MAKE MANUAL REVISIONS TO MASTER.

ISSUE NUMBER ORIGINAL

ISSUE NUMBER

ORIGINAL

1

| 837/887 Series High Temp Card Edge Connector<br>Contact Bend Detail |                                                                                                                                    | ACAD REFERENCE NO. | 837 ENG MASTER   |               |
|---------------------------------------------------------------------|------------------------------------------------------------------------------------------------------------------------------------|--------------------|------------------|---------------|
|                                                                     |                                                                                                                                    | DRAWN: J.LEE       | DATE: OCT. 06/09 |               |
|                                                                     |                                                                                                                                    | CHECKED:           | DATE:            |               |
| EDAC INC                                                            | THESE DRAWINGS AND SPECIFICATIONS ARE THE PROPERTY OF EDAC INC.,AND SHALL NOT BE REPRODUCED,OR COPIED OR USED AS THE BASIS FOR THE | SCALE: NTS         | SHEET            | 2 <b>OF</b> 2 |
| TORONTO, ONTARIO CANADA                                             |                                                                                                                                    | DRAWING NUMBER     | •                | ISSUE         |
| YOUR CONNECTION TO QUALITY & SERVICE                                | MANUFACTURE OR SALE OF APPARATUS WITHOUT WRITTEN PERMISSION.                                                                       | 837 Assembly       |                  | 1             |