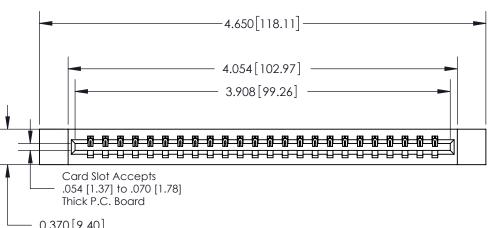

**Mounting Option** 12-.128 (3.25) Dia. Side Mounting Holes **Contact Detail** 524-P.C. Tail .018 Sq.(0.46 Sq.) - Tail LG=.175(4.45) .156 [3.96] Contact Spacing x .200 [5.08] Row Spacing 0.370 [9.40]

ISSUE NUMBER