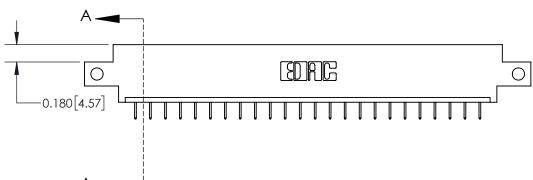

**Mounting Option** 12-.128 (3.25) Dia. Side Mounting Holes **Contact Detail** 524-P.C. Tail .018 Sq.(0.46 Sq.) - Tail LG=.175(4.45) .156 [3.96] Contact Spacing x .200 [5.08] Row Spacing 0.370 [9.40]

ISSUE NUMBER