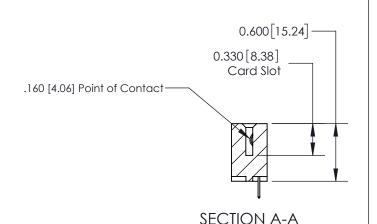

**Mounting Option** 12-.128 (3.25) Dia. Side Mounting Holes **Contact Detail** 524-P.C. Tail .018 Sq.(0.46 Sq.) - Tail LG=.175(4.45) .156 [3.96] Contact Spacing x .200 [5.08] Row Spacing 0.370 [9.40]

ISSUE NUMBER