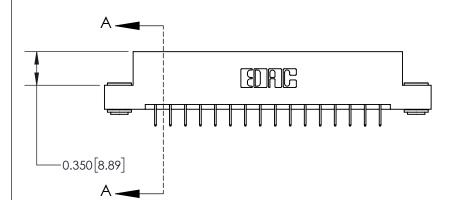

**Mounting Option** 

03-.116 (2.95) I.D. Floating Eyelets

## **Contact Detail**

524-P.C. Tail .018 Sq.(0.46 Sq.) - Tail LG=.175(4.45) .156 [3.96] Contact Spacing x .200 [5.08] Row Spacing

> -3.402[86.41]--3.092[78.54]-2.806 [71.27] -2.660 [67.56] -Card Slot Accepts .054 [1.37] to .070 [1.78] Thick P.C. Board 0.370 [9.40]

THIS IS A C.A.D. GENERATED DRAWING DO NOT MAKE MANUAL REVISIONS TO MASTER.

ISSUE NUMBER ORIGINAL

837/887 Series High Temp Card Edge Connector Part Number: 837-032-524-203

YOUR CONNECTION TO QUALITY & SERVICE