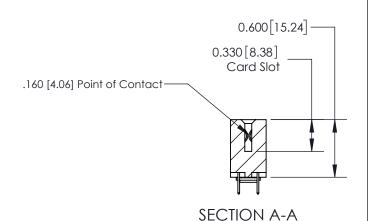

## **Contact Detail**

524-P.C. Tail .018 Sq.(0.46 Sq.) - Tail LG=.175(4.45) .156 [3.96] Contact Spacing x .200 [5.08] Row Spacing

> -3.402[86.41]--3.092[78.54]-2.806 [71.27] -2.660 [67.56] -Card Slot Accepts .054 [1.37] to .070 [1.78] Thick P.C. Board 0.370 [9.40]

THIS IS A C.A.D. GENERATED DRAWING DO NOT MAKE MANUAL REVISIONS TO MASTER.

ISSUE NUMBER ORIGINAL

837/887 Series High Temp Card Edge Connector Part Number: 837-032-524-203

YOUR CONNECTION TO QUALITY & SERVICE