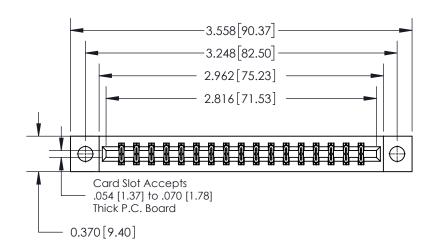

**Mounting Option** 

04-.156 (3.96) Dia. Mounting Holes

ISSUE NUMBER ORIGINAL

837/887 Series High Temp Card Edge Connector Part Number: 837-034-541-204

YOUR CONNECTION TO QUALITY & SERVICE

**EDAC INC** TORONTO, ONTARIO CANADA

THESE DRAWINGS AND SPECIFICATIONS ARE THE PROPERTY OF EDAC INC.,AND SHALL NOT BE REPRODUCED, OR COPIED OR USED AS THE BASIS FOR THE MANUFACTURE OR SALE OF APPARATUS WITHOUT WRITTEN PERMISSION.

837 ENG MASTER DRAWN: J.LEE DATE: OCT. 06/09 CHECKED: DATE: OF 2 SCALE: NTS SHEET 1 DRAWING NUMBER **ISSUE** 837 Assembly

ACAD REFERENCE NO.

See Accompanying Page for:

**Contact Bend Details** 

ISSUE NUMBER