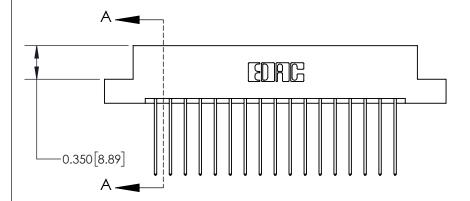

## **Contact Detail**

541-Wire Wrap .025 Sq.(0.64 Sq.) - Tail LG=.750(19.05) .156 [3.96] Contact Spacing x .200 [5.08] Row Spacing

THIS IS A C.A.D. GENERATED DRAWING DO NOT MAKE MANUAL REVISIONS TO MASTER.

837 ENG MASTER DRAWN: J.LEE DATE: OCT. 06/09 CHECKED: DATE: OF 2 SCALE: NTS SHEET 1 DRAWING NUMBER **ISSUE** 837 Assembly

ACAD REFERENCE NO.

See Accompanying Page for:

**Contact Bend Details** 

ISSUE NUMBER