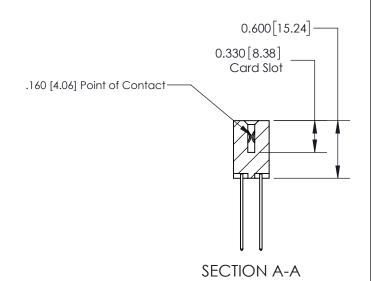

837 ENG MASTER DRAWN: J.LEE DATE: OCT. 06/09 CHECKED: DATE: OF 2 SCALE: NTS SHEET 1 DRAWING NUMBER **ISSUE** 837 Assembly

ACAD REFERENCE NO.

See Accompanying Page for:

**Contact Bend Details** 

ISSUE NUMBER

ORIGINAL

1

| 837/887 Series High Temp Card Edge Connector<br>Contact Bend Detail |                                                                                                                                                                                                   | ACAD REFERENCE NO. 837 EN |                  | 3 MASTER      |
|---------------------------------------------------------------------|---------------------------------------------------------------------------------------------------------------------------------------------------------------------------------------------------|---------------------------|------------------|---------------|
|                                                                     |                                                                                                                                                                                                   | DRAWN: J.LEE              | DATE: OCT. 06/09 |               |
|                                                                     |                                                                                                                                                                                                   | CHECKED:                  | DATE:            |               |
| TORONTO, ONTARIO                                                    | THESE DRAWINGS AND SPECIFICATIONS ARE THE PROPERTY OF EDAC INC., AND SHALL NOT BE REPRODUCED, OR COPIED OR USED AS THE BASIS FOR THE MANUFACTURE OR SALE OF APPARATUS WITHOUT WRITTEN PERMISSION. | SCALE: NTS                | SHEET            | 2 <b>OF</b> 2 |
|                                                                     |                                                                                                                                                                                                   | DRAWING NUMBER            | •                | ISSUE         |
| YOUR CONNECTION TO QUALITY & SERVICE                                |                                                                                                                                                                                                   | 837 Assembly              |                  | 1             |