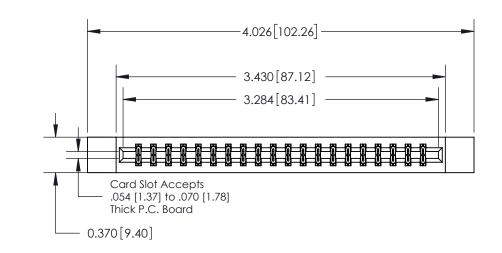

## **Contact Detail**

524-P.C. Tail .018 Sq.(0.46 Sq.) - Tail LG=.175(4.45)

.156 [3.96] Contact Spacing x .200 [5.08] Row Spacing

THIS IS A C.A.D. GENERATED DRAWING DO NOT MAKE MANUAL REVISIONS TO MASTER.

ISSUE NUMBER ORIGINAL

**See Accompanying Page for:** 

**Contact Bend Details** 

837/887 Series High Temp Card Edge Connector Part Number: 837-040-524-812

YOUR CONNECTION TO QUALITY & SERVICE

**EDAC INC** TORONTO, ONTARIO CANADA