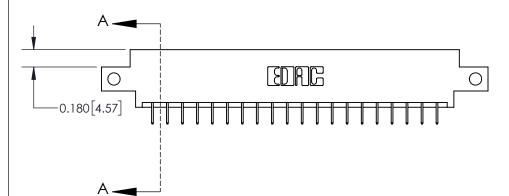

**Mounting Option** 

12-.128 (3.25) Dia. Side Mounting Holes

ISSUE NUMBER ORIGINAL

**See Accompanying Page for:** 

**Contact Bend Details** 

837/887 Series High Temp Card Edge Connector Part Number: 837-040-524-812

YOUR CONNECTION TO QUALITY & SERVICE

**EDAC INC** TORONTO, ONTARIO CANADA