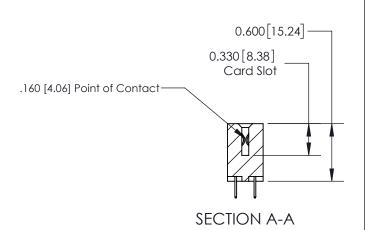

## **Contact Detail**

524-P.C. Tail .018 Sq.(0.46 Sq.) - Tail LG=.175(4.45)

.156 [3.96] Contact Spacing x .200 [5.08] Row Spacing

THIS IS A C.A.D. GENERATED DRAWING DO NOT MAKE MANUAL REVISIONS TO MASTER.

ISSUE NUMBER

ORIGINAL

1

| 837/887 Series High Temp Card Edge Connector<br>Contact Bend Detail |                                                                       | ACAD REFERENCE NO. | 837 ENG MASTER   |       |
|---------------------------------------------------------------------|-----------------------------------------------------------------------|--------------------|------------------|-------|
|                                                                     |                                                                       | DRAWN: J.LEE       | DATE: OCT. 06/09 |       |
|                                                                     |                                                                       | CHECKED:           | DATE:            |       |
| EDAC INC THESE DRAWINGS AND SPECIFICATIONS                          | SCALE: NTS                                                            | SHEET              | 2 <b>OF</b> 2    |       |
| TORONTO, ONTARIO                                                    | CANADA  OR USED AS THE BASIS FOR THE MANUFACTURE OR SALE OF APPARATUS | DRAWING NUMBER     | •                | ISSUE |
| YOUR CONNECTION TO QUALITY & SERVICE                                |                                                                       | 837 Assembly       |                  | 1     |