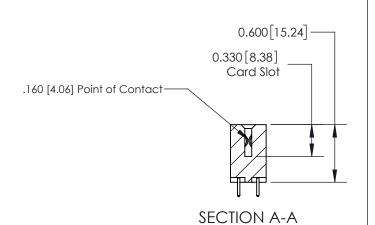

## **Contact Detail**

521-P.C. Tail .025 Sq.(0.64 Sq.) - Tail LG=.150(3.81)

.156 [3.96] Contact Spacing x .200 [5.08] Row Spacing

THIS IS A C.A.D. GENERATED DRAWING DO NOT MAKE MANUAL REVISIONS TO MASTER.

ISSUE NUMBER

ORIGINAL

1

| 837/887 Series High Temp Card Edge Connector<br>Contact Bend Detail |                                                                  | ACAD REFERENCE NO. | 837 ENG MASTER   |               |
|---------------------------------------------------------------------|------------------------------------------------------------------|--------------------|------------------|---------------|
|                                                                     |                                                                  | DRAWN: J.LEE       | DATE: OCT. 06/09 |               |
|                                                                     |                                                                  | CHECKED:           | DATE:            |               |
| EDAC INC                                                            | OR USED AS THE BASIS FOR THE<br>MANUFACTURE OR SALE OF APPARATUS | SCALE: NTS         | SHEET            | 2 <b>OF</b> 2 |
| TORONTO, ONTARIO CANADA                                             |                                                                  | DRAWING NUMBER     | •                | ISSUE         |
| YOUR CONNECTION TO QUALITY & SERVICE                                |                                                                  | 837 Assembly       |                  | 1             |