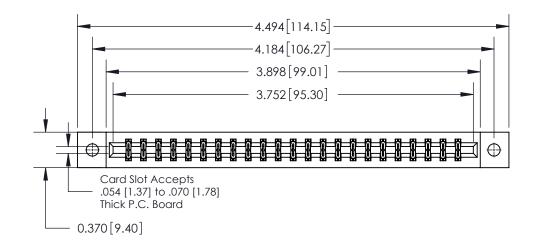

**Mounting Option** 

02-.128 (3.25) Dia. Mounting Holes

## **Contact Detail**

521-P.C. Tail .025 Sq.(0.64 Sq.) - Tail LG=.150(3.81)

.156 [3.96] Contact Spacing x .200 [5.08] Row Spacing

THIS IS A C.A.D. GENERATED DRAWING DO NOT MAKE MANUAL REVISIONS TO MASTER.

ISSUE NUMBER

ORIGINAL

**See Accompanying Page for:** 

**Contact Bend Details** 

837/887 Series High Temp Card Edge Connector Part Number: 837-046-521-802

YOUR CONNECTION TO QUALITY & SERVICE

**EDAC INC** TORONTO, ONTARIO CANADA