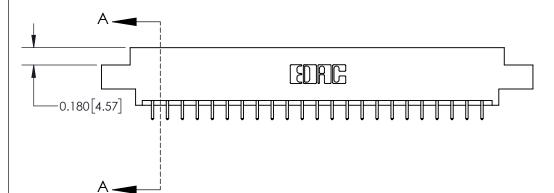

ISSUE NUMBER

ORIGINAL

**See Accompanying Page for:** 

**Contact Bend Details** 

837/887 Series High Temp Card Edge Connector Part Number: 837-046-521-802

YOUR CONNECTION TO QUALITY & SERVICE

**EDAC INC** TORONTO, ONTARIO CANADA

ISSUE NUMBER

ORIGINAL

1

| 837/887 Series High Temp Card Edge Connector<br>Contact Bend Detail |                                                                  | ACAD REFERENCE NO. | 837 ENG MASTER   |               |
|---------------------------------------------------------------------|------------------------------------------------------------------|--------------------|------------------|---------------|
|                                                                     |                                                                  | DRAWN: J.LEE       | DATE: OCT. 06/09 |               |
|                                                                     |                                                                  | CHECKED:           | DATE:            |               |
| EDAC INC                                                            | OR USED AS THE BASIS FOR THE<br>MANUFACTURE OR SALE OF APPARATUS | SCALE: NTS         | SHEET            | 2 <b>OF</b> 2 |
| TORONTO, ONTARIO CANADA                                             |                                                                  | DRAWING NUMBER     | •                | ISSUE         |
| YOUR CONNECTION TO QUALITY & SERVICE                                |                                                                  | 837 Assembly       |                  | 1             |