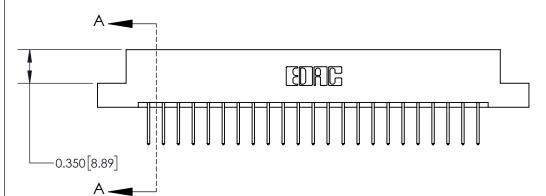

ISSUE NUMBER ORIGINAL

0.600 [15.24] 0.330[8.38] Card Slot .160 [4.06] Point of Contact SECTION A-A

**See Accompanying Page for:** 

**Contact Bend Details** 

837/887 Series High Temp Card Edge Connector Part Number: 837-046-523-204

ISSUE NUMBER

ORIGINAL

1

| 837/887 Series High Temp Card Edge Connector<br>Contact Bend Detail |                                                                                                                                    | ACAD REFERENCE NO. | 837 ENG MASTER   |               |
|---------------------------------------------------------------------|------------------------------------------------------------------------------------------------------------------------------------|--------------------|------------------|---------------|
|                                                                     |                                                                                                                                    | DRAWN: J.LEE       | DATE: OCT. 06/09 |               |
|                                                                     |                                                                                                                                    | CHECKED:           | DATE:            |               |
| EDAC INC                                                            | THESE DRAWINGS AND SPECIFICATIONS ARE THE PROPERTY OF EDAC INC.,AND SHALL NOT BE REPRODUCED,OR COPIED OR USED AS THE BASIS FOR THE | SCALE: NTS         | SHEET            | 2 <b>OF</b> 2 |
| TORONTO, ONTARIO CANADA                                             |                                                                                                                                    | DRAWING NUMBER     | •                | ISSUE         |
| YOUR CONNECTION TO QUALITY & SERVICE                                | MANUFACTURE OR SALE OF APPARATUS WITHOUT WRITTEN PERMISSION.                                                                       | 837 Assembly       |                  | 1             |