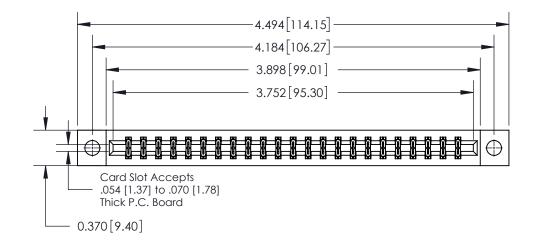

**Mounting Option** 

04-.156 (3.96) Dia. Mounting Holes

## **Contact Detail**

523-P.C. Tail .025 Sq.(0.64 Sq.) - Tail LG=.390(9.91)

.156 [3.96] Contact Spacing x .200 [5.08] Row Spacing

THIS IS A C.A.D. GENERATED DRAWING DO NOT MAKE MANUAL REVISIONS TO MASTER.

ISSUE NUMBER ORIGINAL

0.600 [15.24] 0.330[8.38] Card Slot .160 [4.06] Point of Contact SECTION A-A

**See Accompanying Page for:** 

**Contact Bend Details** 

837/887 Series High Temp Card Edge Connector Part Number: 837-046-523-204