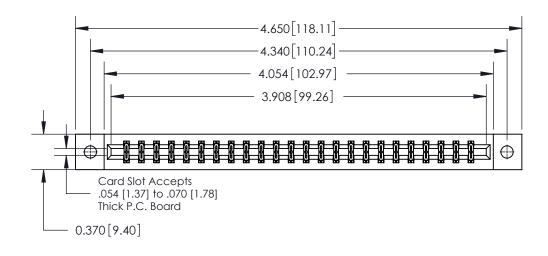

## **Contact Detail**

555-Extender Board Bend (Code 500 Contacts)

.156 [3.96] Contact Spacing x .200 [5.08] Row Spacing

ISSUE NUMBER

ORIGINAL

**See Accompanying Page for:** 

**Contact Bend Details** 

837/887 Series High Temp Card Edge Connector Part Number: 837-048-555-202