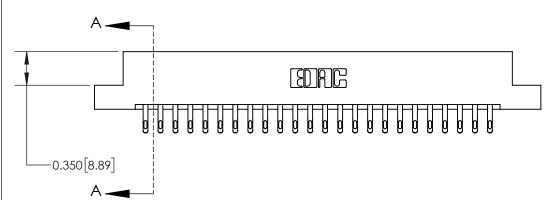

ISSUE NUMBER

ORIGINAL

1

| 837/887 Series High Temp Card Edge Connector<br>Contact Bend Detail |                                                                                                                                     | ACAD REFERENCE NO. | 837 ENG MASTER   |               |
|---------------------------------------------------------------------|-------------------------------------------------------------------------------------------------------------------------------------|--------------------|------------------|---------------|
|                                                                     |                                                                                                                                     | DRAWN: J.LEE       | DATE: OCT. 06/09 |               |
|                                                                     |                                                                                                                                     | CHECKED:           | DATE:            |               |
| EDAC INC                                                            | THESE DRAWINGS AND SPECIFICATIONS ARE THE PROPERTY OF EDAC INC.,AND SHALL NOT BE REPRODUCED, OR COPIED OR USED AS THE BASIS FOR THE | SCALE: NTS         | SHEET            | 2 <b>OF</b> 2 |
| TORONTO, ONTARIO CANADA                                             |                                                                                                                                     | DRAWING NUMBER     | •                | ISSUE         |
| YOUR CONNECTION TO QUALITY & SERVICE                                | MANUFACTURE OR SALE OF APPARATUS WITHOUT WRITTEN PERMISSION.                                                                        | 837 Assembly       |                  | 1             |