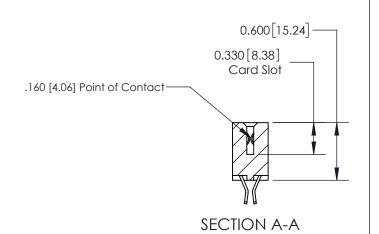

ISSUE NUMBER

ORIGINAL

1

| 837/887 Series High Temp Card Edge Connector<br>Contact Bend Detail |                                                                                                                                     | ACAD REFERENCE NO. | 837 ENG MASTER   |               |
|---------------------------------------------------------------------|-------------------------------------------------------------------------------------------------------------------------------------|--------------------|------------------|---------------|
|                                                                     |                                                                                                                                     | DRAWN: J.LEE       | DATE: OCT. 06/09 |               |
|                                                                     |                                                                                                                                     | CHECKED:           | DATE:            |               |
| EDAC INC                                                            | THESE DRAWINGS AND SPECIFICATIONS ARE THE PROPERTY OF EDAC INC.,AND SHALL NOT BE REPRODUCED, OR COPIED OR USED AS THE BASIS FOR THE | SCALE: NTS         | SHEET            | 2 <b>OF</b> 2 |
| TORONTO, ONTARIO CANADA                                             |                                                                                                                                     | DRAWING NUMBER     | •                | ISSUE         |
| YOUR CONNECTION TO QUALITY & SERVICE                                | MANUFACTURE OR SALE OF APPARATUS WITHOUT WRITTEN PERMISSION.                                                                        | 837 Assembly       |                  | 1             |