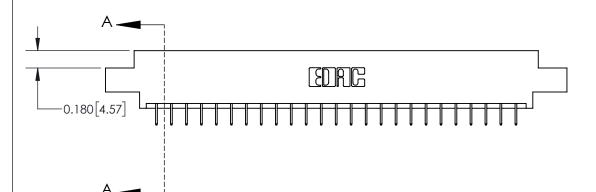

**Mounting Option** 07-M3-0.5 Metric Threaded Inserts **Contact Detail** 

524-P.C. Tail .018 Sq.(0.46 Sq.) - Tail LG=.175(4.45)

.156 [3.96] Contact Spacing x .200 [5.08] Row Spacing

THIS IS A C.A.D. GENERATED DRAWING DO NOT MAKE MANUAL REVISIONS TO MASTER.