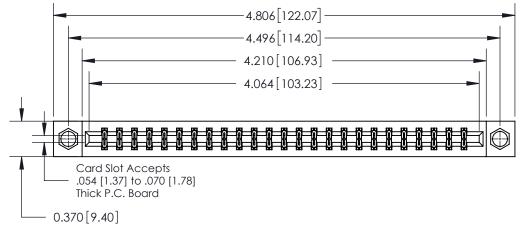

**Mounting Option** 07-M3-0.5 Metric Threaded Inserts **Contact Detail** 

524-P.C. Tail .018 Sq.(0.46 Sq.) - Tail LG=.175(4.45)

.156 [3.96] Contact Spacing x .200 [5.08] Row Spacing

THIS IS A C.A.D. GENERATED DRAWING DO NOT MAKE MANUAL REVISIONS TO MASTER.