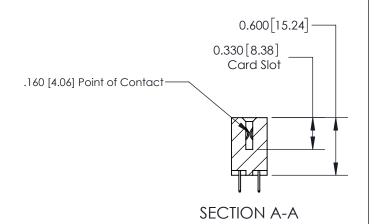

**Mounting Option** 07-M3-0.5 Metric Threaded Inserts **Contact Detail** 

524-P.C. Tail .018 Sq.(0.46 Sq.) - Tail LG=.175(4.45)

.156 [3.96] Contact Spacing x .200 [5.08] Row Spacing

THIS IS A C.A.D. GENERATED DRAWING DO NOT MAKE MANUAL REVISIONS TO MASTER.