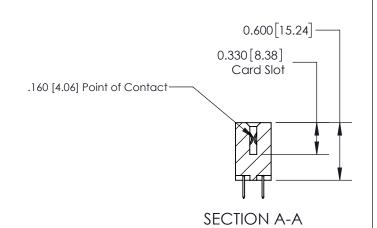

ISSUE NUMBER

ORIGINAL

DO NOT MAKE MANUAL REVISIONS TO MASTER.

-4.962[126.03] -4.652[118.16]-4.366 [110.90] 4.220 [107.19] Card Slot Accepts .054 [1.37] to .070 [1.78] Thick P.C. Board 0.370 [9.40]

**See Accompanying Page for:** 

**Contact Bend Details** 

837/887 Series High Temp Card Edge Connector Part Number: 837-052-520-804

YOUR CONNECTION TO QUALITY & SERVICE

**EDAC INC** TORONTO, ONTARIO CANADA

THESE DRAWINGS AND SPECIFICATIONS ARE THE PROPERTY OF EDAC INC.,AND SHALL NOT BE REPRODUCED, OR COPIED OR USED AS THE BASIS FOR THE MANUFACTURE OR SALE OF APPARATUS WITHOUT WRITTEN PERMISSION.