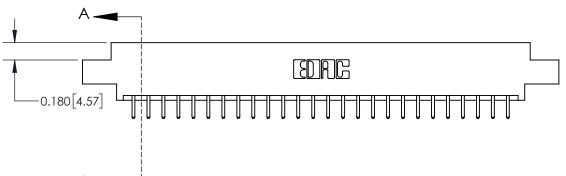

**Mounting Option** 04-.156 (3.96) Dia. Mounting Holes **Contact Detail** 520-P.C. Tail .030x.018(0.76x0.46) - Tail LG=.175(4.45) .156 [3.96] Contact Spacing x .200 [5.08] Row Spacing

THIS IS A C.A.D. GENERATED DRAWING

ISSUE NUMBER

ORIGINAL

DO NOT MAKE MANUAL REVISIONS TO MASTER.

-4.962[126.03] -4.652[118.16]-4.366 [110.90] 4.220 [107.19] Card Slot Accepts .054 [1.37] to .070 [1.78] Thick P.C. Board 0.370 [9.40]

**See Accompanying Page for:** 

**Contact Bend Details** 

837/887 Series High Temp Card Edge Connector Part Number: 837-052-520-804

YOUR CONNECTION TO QUALITY & SERVICE

**EDAC INC** TORONTO, ONTARIO CANADA

THESE DRAWINGS AND SPECIFICATIONS ARE THE PROPERTY OF EDAC INC.,AND SHALL NOT BE REPRODUCED, OR COPIED OR USED AS THE BASIS FOR THE MANUFACTURE OR SALE OF APPARATUS WITHOUT WRITTEN PERMISSION.