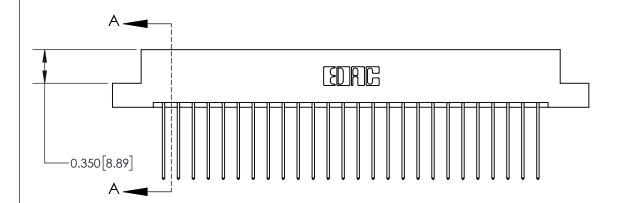

**Mounting Option** 07-M3-0.5 Metric Threaded Inserts **Contact Detail** 541-Wire Wrap .025 Sq.(0.64 Sq.) - Tail LG=.750(19.05) .156 [3.96] Contact Spacing x .200 [5.08] Row Spacing

THIS IS A C.A.D. GENERATED DRAWING DO NOT MAKE MANUAL REVISIONS TO MASTER.

ISSUE NUMBER

ORIGINAL

-4.962[126.03] -4.652[118.16]-4.366[110.90] 4.220 [107.19] Card Slot Accepts .054 [1.37] to .070 [1.78] Thick P.C. Board

**See Accompanying Page for:** 

0.370 [9.40]

**Contact Bend Details** 