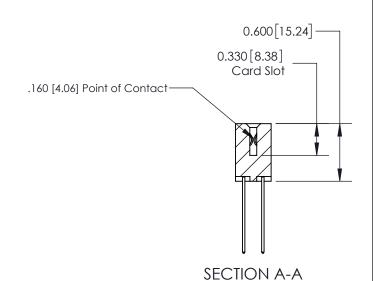

ISSUE NUMBER

ORIGINAL

-4.962[126.03] -4.652[118.16]-4.366[110.90] 4.220 [107.19] Card Slot Accepts .054 [1.37] to .070 [1.78] Thick P.C. Board

**See Accompanying Page for:** 

0.370 [9.40]

**Contact Bend Details** 