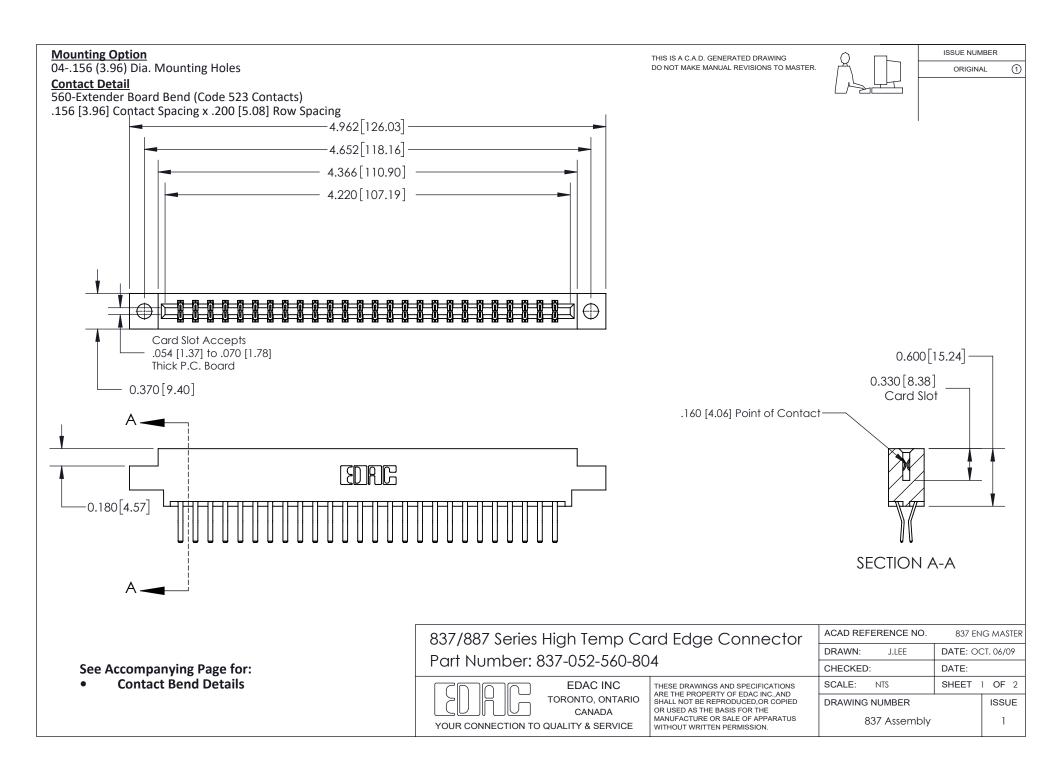

ISSUE NUMBER

ORIGINAL

1

| 837/887 Series High Temp Card Edge Connector<br>Contact Bend Detail |                                                                                                                                                                                                   | ACAD REFERENCE NO. 837 EN |                  | 3 MASTER      |
|---------------------------------------------------------------------|---------------------------------------------------------------------------------------------------------------------------------------------------------------------------------------------------|---------------------------|------------------|---------------|
|                                                                     |                                                                                                                                                                                                   | DRAWN: J.LEE              | DATE: OCT. 06/09 |               |
|                                                                     |                                                                                                                                                                                                   | CHECKED:                  | DATE:            |               |
| TORONTO, ONTARIO                                                    | THESE DRAWINGS AND SPECIFICATIONS ARE THE PROPERTY OF EDAC INC., AND SHALL NOT BE REPRODUCED, OR COPIED OR USED AS THE BASIS FOR THE MANUFACTURE OR SALE OF APPARATUS WITHOUT WRITTEN PERMISSION. | SCALE: NTS                | SHEET            | 2 <b>OF</b> 2 |
|                                                                     |                                                                                                                                                                                                   | DRAWING NUMBER            | •                | ISSUE         |
| YOUR CONNECTION TO QUALITY & SERVICE                                |                                                                                                                                                                                                   | 837 Assembly              |                  | 1             |