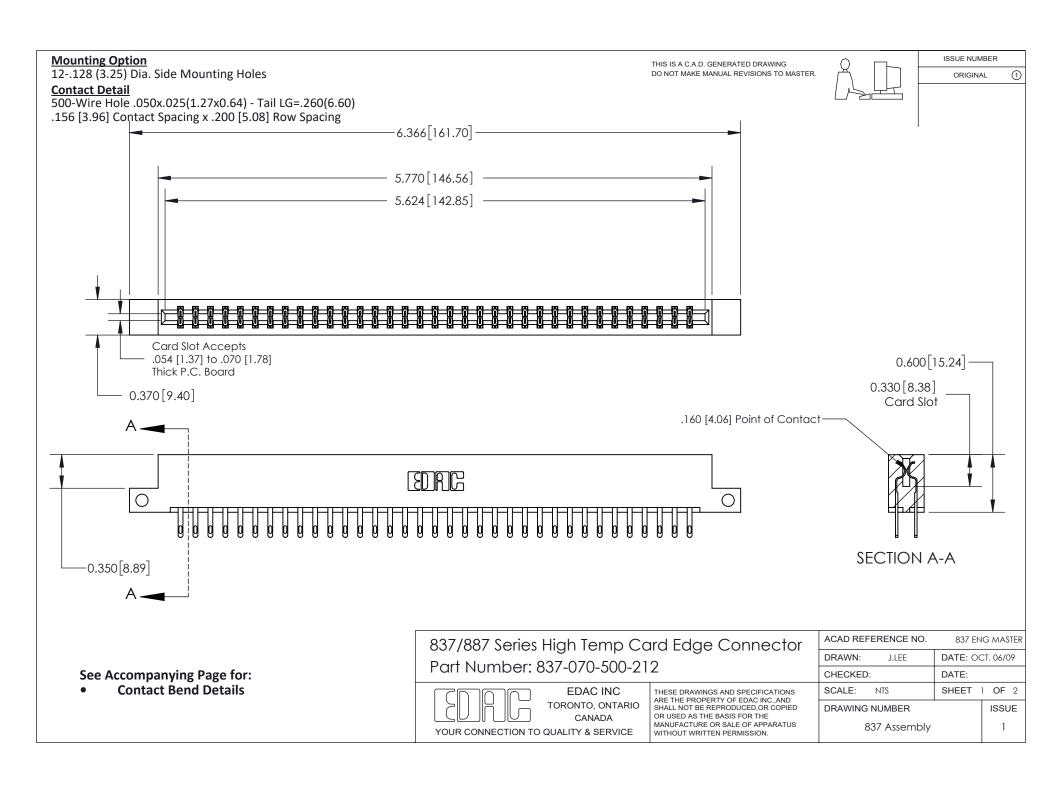

ISSUE NUMBER

ORIGINAL

1

| 837/887 Series High Temp Card Edge Connector<br>Contact Bend Detail |                                                                                                                                                                                                   | ACAD REFERENCE NO. 837 EN |                  | 3 MASTER      |
|---------------------------------------------------------------------|---------------------------------------------------------------------------------------------------------------------------------------------------------------------------------------------------|---------------------------|------------------|---------------|
|                                                                     |                                                                                                                                                                                                   | DRAWN: J.LEE              | DATE: OCT. 06/09 |               |
|                                                                     |                                                                                                                                                                                                   | CHECKED:                  | DATE:            |               |
| TORONTO, ONTARIO                                                    | THESE DRAWINGS AND SPECIFICATIONS ARE THE PROPERTY OF EDAC INC., AND SHALL NOT BE REPRODUCED, OR COPIED OR USED AS THE BASIS FOR THE MANUFACTURE OR SALE OF APPARATUS WITHOUT WRITTEN PERMISSION. | SCALE: NTS                | SHEET            | 2 <b>OF</b> 2 |
|                                                                     |                                                                                                                                                                                                   | DRAWING NUMBER            | •                | ISSUE         |
| YOUR CONNECTION TO QUALITY & SERVICE                                |                                                                                                                                                                                                   | 837 Assembly              |                  | 1             |