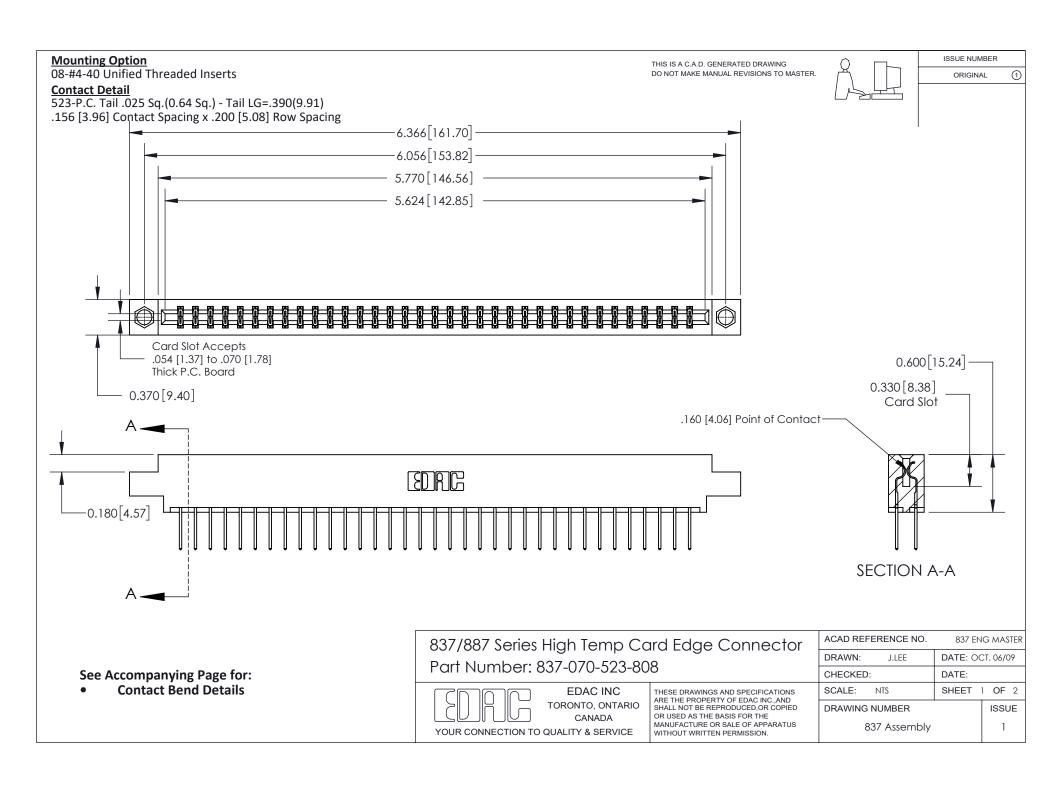

ISSUE NUMBER

ORIGINAL

1

| 837/887 Series High Temp Card Edge Connector<br>Contact Bend Detail |                                                                                                                                                                                                   | ACAD REFERENCE NO. 837 EN |                  | 3 MASTER      |
|---------------------------------------------------------------------|---------------------------------------------------------------------------------------------------------------------------------------------------------------------------------------------------|---------------------------|------------------|---------------|
|                                                                     |                                                                                                                                                                                                   | DRAWN: J.LEE              | DATE: OCT. 06/09 |               |
|                                                                     |                                                                                                                                                                                                   | CHECKED:                  | DATE:            |               |
| TORONTO, ONTARIO                                                    | THESE DRAWINGS AND SPECIFICATIONS ARE THE PROPERTY OF EDAC INC., AND SHALL NOT BE REPRODUCED, OR COPIED OR USED AS THE BASIS FOR THE MANUFACTURE OR SALE OF APPARATUS WITHOUT WRITTEN PERMISSION. | SCALE: NTS                | SHEET            | 2 <b>OF</b> 2 |
|                                                                     |                                                                                                                                                                                                   | DRAWING NUMBER            | •                | ISSUE         |
| YOUR CONNECTION TO QUALITY & SERVICE                                |                                                                                                                                                                                                   | 837 Assembly              |                  | 1             |