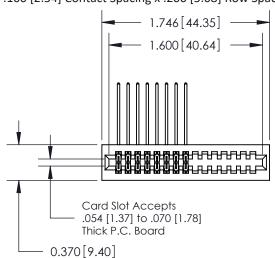

842/892 Series High Temp Card Edge Connector Part Number: 842-016-559-201

YOUR CONNECTION TO QUALITY & SERVICE

CANADA

J.LEE DATE: OCT. 06/09 SHEET 1 OF 3 NTS

842 Assembly

SECTION A-A

842 ENG MASTER

THIS IS A C.A.D. GENERATED DRAWING DO NOT MAKE MANUAL REVISIONS TO MASTER.