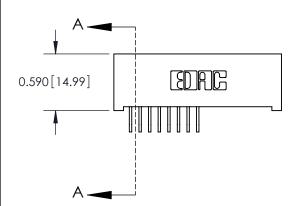

842/892 Series High Temp Card Edge Connector Part Number: 842-016-559-201

YOUR CONNECTION TO QUALITY & SERVICE

CANADA

J.LEE DATE: OCT. 06/09 SHEET 1 OF 3 NTS

842 Assembly

SECTION A-A

842 ENG MASTER

THIS IS A C.A.D. GENERATED DRAWING DO NOT MAKE MANUAL REVISIONS TO MASTER.