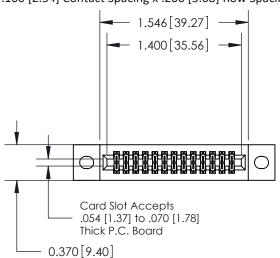

.240 [6.10] Point of Contact-

842/892 Series High Temp Card Edge Connector Part Number: 842-026-541-202

YOUR CONNECTION TO QUALITY & SERVICE

842 ENG MASTER J.LEE DATE: OCT. 06/09 SHEET 1 OF 3

842 Assembly