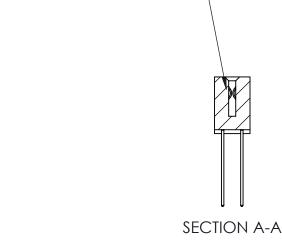

## **Contact Detail**

541-Wire Wrap .025 Sq.(0.64 Sq.) - Tail LG=.760(19.30) .100 [2.54] Contact Spacing x .200 [5.08] Row Spacing

**See Accompanying Pages for:** 

- **Contact Bend Details**
- **Mounting Options**

THIS IS A C.A.D. GENERATED DRAWING DO NOT MAKE MANUAL REVISIONS TO MASTER

ORIGINAL (1)

| 842/892 Series High Temp Card Edge Connector<br>Contact Bend Detail |                                                                                                 | ACAD REFERENCE NO. 842 ENG MASTER |             |                  |        |
|---------------------------------------------------------------------|-------------------------------------------------------------------------------------------------|-----------------------------------|-------------|------------------|--------|
|                                                                     |                                                                                                 | DRAWN:                            | J.LEE       | DATE: OCT. 06/09 |        |
|                                                                     |                                                                                                 | CHECKED:                          |             | DATE:            |        |
| EDAC INC                                                            | THESE DRAWINGS AND SPECIFICATIONS ARE THE PROPERTY OF EDAC INCAND                               | SCALE:                            | NTS         | SHEET :          | 2 OF 3 |
| TORONTO, ONTARIO                                                    | SHALL NOT BE REPRODUCED,OR COPIED OR USED AS THE BASIS FOR THE MANUFACTURE OR SALE OF APPARATUS | DRAWING                           | NUMBER      |                  | ISSUE  |
| YOUR CONNECTION TO QUALITY & SERVICE                                |                                                                                                 | 8                                 | 42 Assembly |                  | 1      |