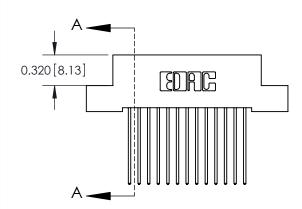

**Mounting Option** 

02-.128 (3.25) Wide Mounting Slots

## **Contact Detail**

541-Wire Wrap .025 Sq.(0.64 Sq.) - Tail LG=.760(19.30) .100 [2.54] Contact Spacing x .200 [5.08] Row Spacing





**See Accompanying Pages for:** 

- **Contact Bend Details**
- **Mounting Options**



.240 [6.10] Point of Contact-



842/892 Series High Temp Card Edge Connector Part Number: 842-026-541-202

YOUR CONNECTION TO QUALITY & SERVICE

842 ENG MASTER J.LEE DATE: OCT. 06/09 SHEET 1 OF 3

842 Assembly

THIS IS A C.A.D. GENERATED DRAWING DO NOT MAKE MANUAL REVISIONS TO MASTER

ORIGINAL (1)



| 842/892 Series High Temp Card Edge Connector<br>Contact Bend Detail |                                                                                                 | ACAD REFERENCE NO. 842 ENG MASTER |             |                  |        |
|---------------------------------------------------------------------|-----------------------------------------------------------------------------------------