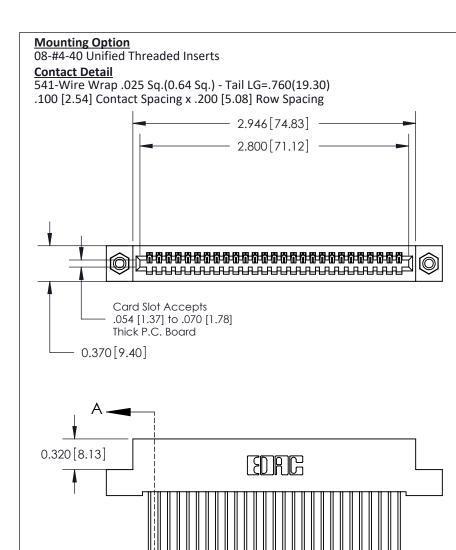

## **See Accompanying Pages for:**

- **Contact Bend Details**
- **Mounting Options**

842/892 Series High Temp Card Edge Connector Part Number: 842-027-541-108

CANADA

YOUR CONNECTION TO QUALITY & SERVICE

THIS IS A C.A.D. GENERATED DRAWING DO NOT MAKE MANUAL REVISIONS TO MASTER