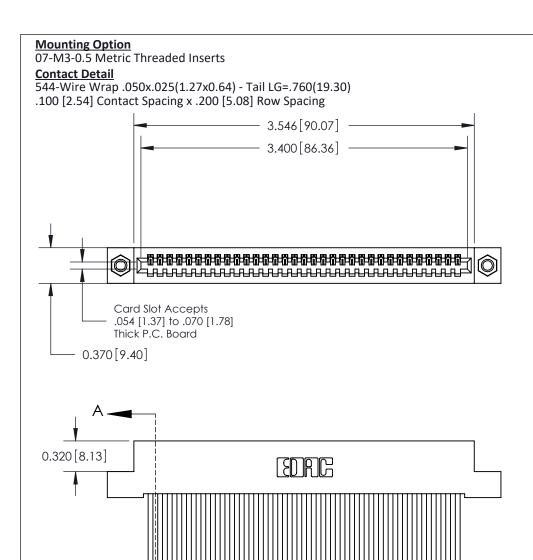

.240 [6.10] Point of Contact-

842/892 Series High Temp Card Edge Connector Part Number: 842-033-544-107

YOUR CONNECTION TO QUALITY & SERVICE

842 Assembly

842 ENG MASTER

DATE: OCT. 06/09

SHEET 1 OF 3

SECTION A-A

J.LEE

**See Accompanying Pages for:** 

- **Contact Bend Details**
- **Mounting Options**

THIS IS A C.A.D. GENERATED DRAWING DO NOT MAKE MANUAL REVISIONS TO MASTER

ORIGINAL (1)

| 842/892 Series High Temp Card Edge Connector<br>Contact Bend Detail |                                                                                                 | ACAD REFERENCE NO. 842 ENG MASTER |             |                  |        |
|---------------------------------------------------------------------|-------------------------------------------------------------------------------------------------|-----------------------------------|-------------|------------------|--------|
|                                                                     |                                                                                                 | DRAWN:                            | J.LEE       | DATE: OCT. 06/09 |        |
|                                                                     |                                                                                                 | CHECKED:                          |             | DATE:            |        |
| EDAC INC                                                            | THESE DRAWINGS AND SPECIFICATIONS ARE THE PROPERTY OF EDAC INCAND                               | SCALE:                            | NTS         | SHEET :          | 2 OF 3 |
| TORONTO, ONTARIO                                                    | SHALL NOT BE REPRODUCED,OR COPIED OR USED AS THE BASIS FOR THE MANUFACTURE OR SALE OF APPARATUS | DRAWING                           | NUMBER      |                  | ISSUE  |
| YOUR CONNECTION TO QUALITY & SERVICE                                |                                                                                                 | 8                                 | 42 Assembly |                  | 1      |