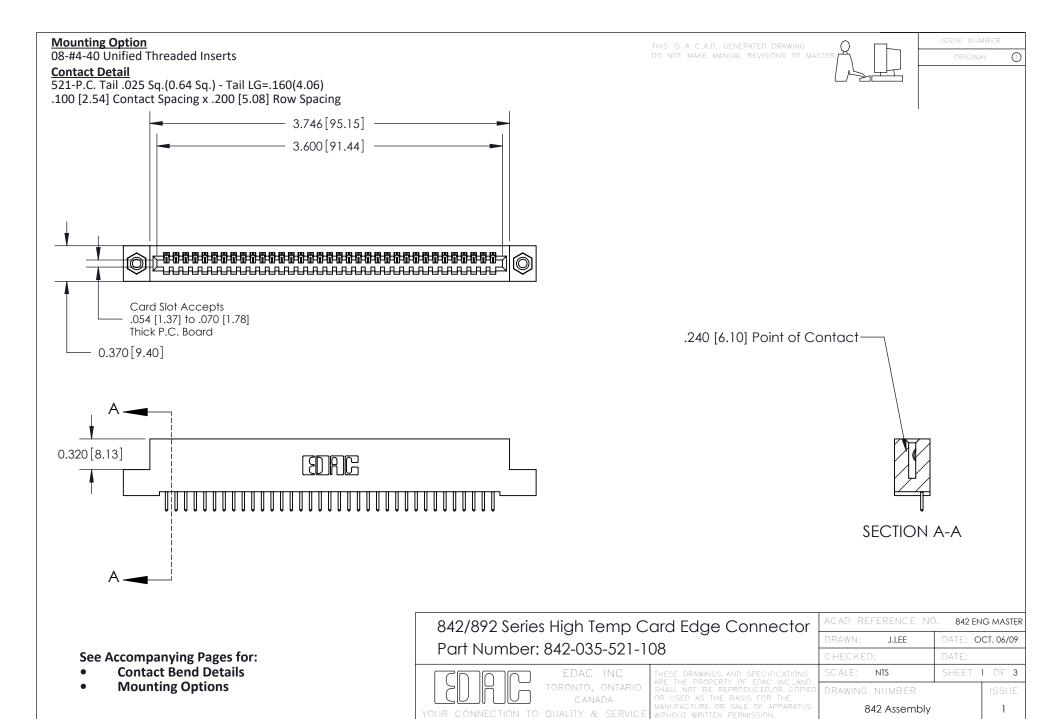

THIS IS A C.A.D. GENERATED DRAWING DO NOT MAKE MANUAL REVISIONS TO MASTER

ORIGINAL (1)



| 842/892 Series High Temp Card Edge Connector<br>Contact Bend Detail |                                                                                                  | ACAD REFERENCE NO. 842 ENG MASTER |             |                  |        |
|---------------------------------------------------------------------|--------------------------------------------------------------------------------------------------|-----------------------------------|-------------|------------------|--------|
|                                                                     |                                                                                                  | DRAWN:                            | J.