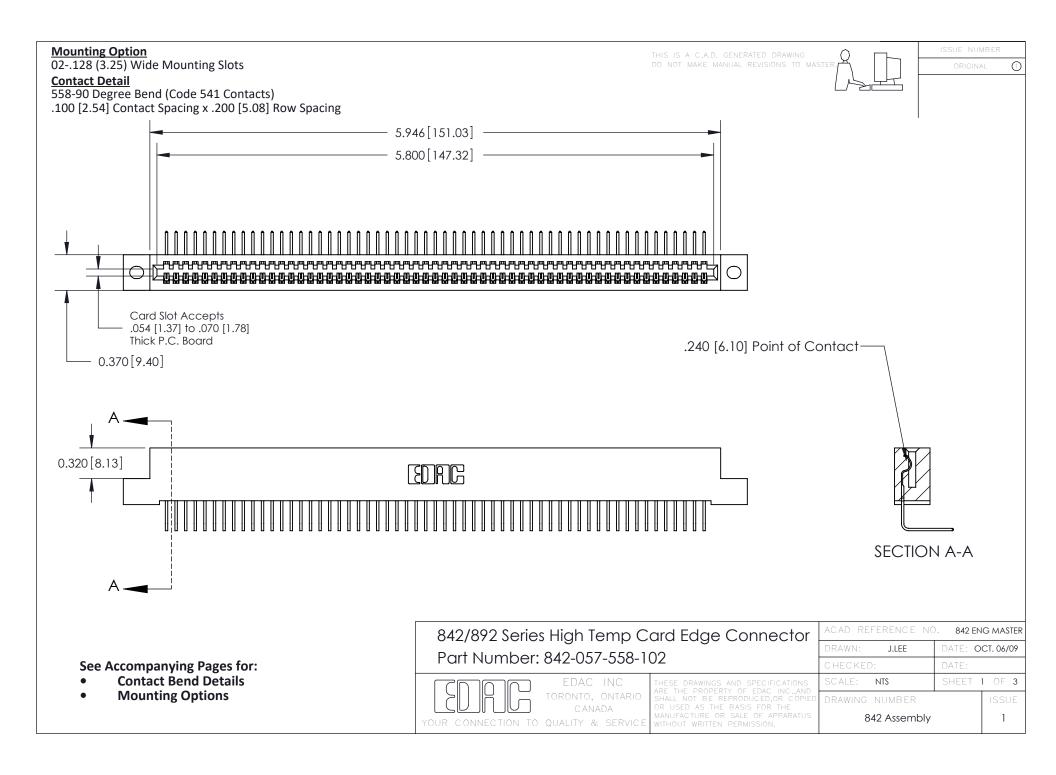

THIS IS A C.A.D. GENERATED DRAWING DO NOT MAKE MANUAL REVISIONS TO MASTER

ORIGINAL (1)



| 842/892 Series High Temp Card Edge Connector<br>Contact Bend Detail |                                                                                                 | ACAD REFERENCE NO. 842 ENG MASTER |             |                  |        |
|---------------------------------------------------------------------|-------------------------------------------------------------------------------------------------|-----------------------------------|-------------|------------------|--------|
|                                                                     |                                                                                                 | DRAWN:                            | J.LEE