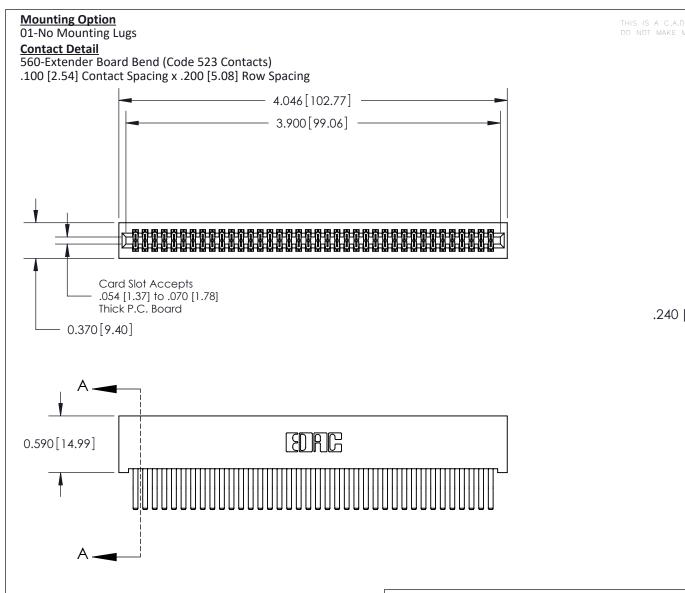

- **Contact Bend Details**
- **Mounting Options**

YOUR CONNECTION TO QUALITY & SERVICE

THIS IS A C.A.D. GENERATED DRAWING DO NOT MAKE MANUAL REVISIONS TO MASTER

ORIGINAL (1)

| 842/892 Series High Temp Card Edge Connector<br>Contact Bend Detail |                                                                                                 | ACAD REFERENCE NO. 842 ENG MASTER |             |                  |        |
|---------------------------------------------------------------------|-------------------------------------------------------------------------------------------------|-----------------------------------|-------------|------------------|--------|
|                                                                     |                                                                                                 | DRAWN:                            | J.LEE       | DATE: OCT. 06/09 |        |
|                                                                     |                                                                                                 | CHECKED:                          |             | DATE:            |        |
| EDAC INC                                                            | THESE DRAWINGS AND SPECIFICATIONS ARE THE PROPERTY OF EDAC INCAND                               | SCALE:                            | NTS         | SHEET :          | 2 OF 3 |
| TORONTO, ONTARIO                                                    | SHALL NOT BE REPRODUCED,OR COPIED OR USED AS THE BASIS FOR THE MANUFACTURE OR SALE OF APPARATUS | DRAWING                           | NUMBER      |                  | ISSUE  |
| YOUR CONNECTION TO QUALITY & SERVICE                                |                                                                                                 | 8                                 | 42 Assembly |                  | 1      |

THIS IS A C.A.D. GENERATED DRAWING
DO NOT MAKE MANUAL REVISIONS TO MASTER

ISSUE NUMBER

ORIGINAL

1

| 842/892 Series High Temp Card Edge Co<br>Mounting Options  | DRAWN: J.LEE DATE: OCT. 06/09  CHECKED: DATE: |
|------------------------------------------------------------|-----------------------------------------------|
| EDAC INC THESE DRAWINGS AND S ARE THE PROPERTY OF          |                                               |
|                                                            | DUCED,OR COPIED DRAWING NUMBER ISSUE          |
| YOUR CONNECTION TO QUALITY & SERVICE WITHOUT WRITTEN PERMI |                                               |