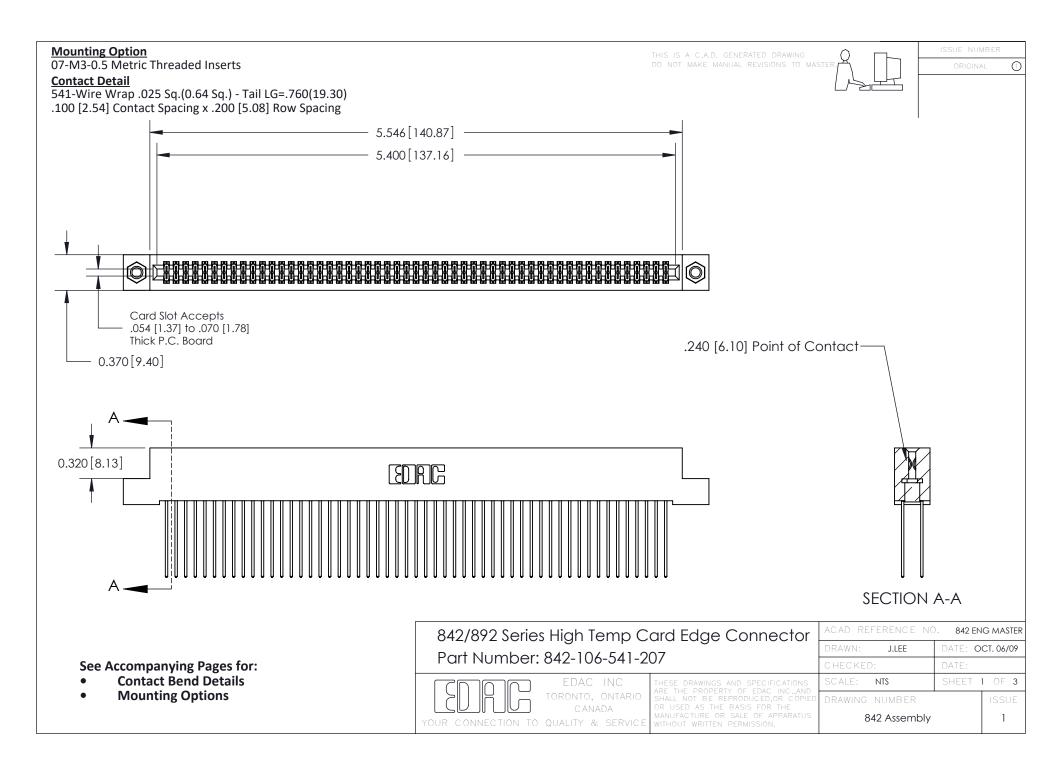

THIS IS A C.A.D. GENERATED DRAWING DO NOT MAKE MANUAL REVISIONS TO MASTER

ORIGINAL (1)



| 842/892 Series High Temp Card Edge Connector<br>Contact Bend Detail |                                                                                                 | ACAD REFERENCE NO. 842 ENG MASTER |             |                  |        |
|---------------------------------------------------------------------|-------------------------------------------------------------------------------------------------|-----------------------------------|-------------|------------------|--------|
|                                                                     |                                                                                                 | DRAWN:                            | J.LEE