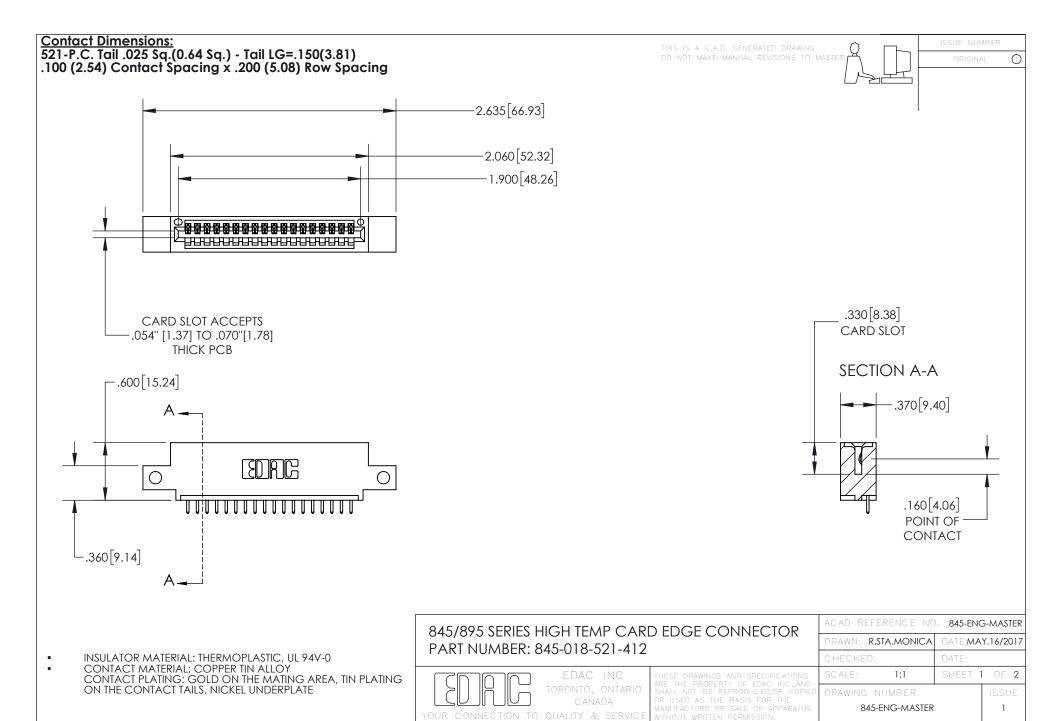

## 845/895 SERIES HIGH TEMP CARD EDGE CONNECTOR CONTACT CODE 555,556,558,559,560 DIMENSIONS

YOUR CONNECTION TO QUALITY & SERVICE

Contact Code 559

|   | ACAD REFERENCE NO. 845-ENG-MASTER |                  |
|---|-----------------------------------|------------------|
|   | DRAWN: R.STA.MONICA               | DATE:MAY.16/2017 |
|   | CHECKED:                          | DATE:            |
|   | SCALE: 1:1                        | SHEET 2 OF 2     |
| D | DRAWING NUMBER                    | ISSUE            |