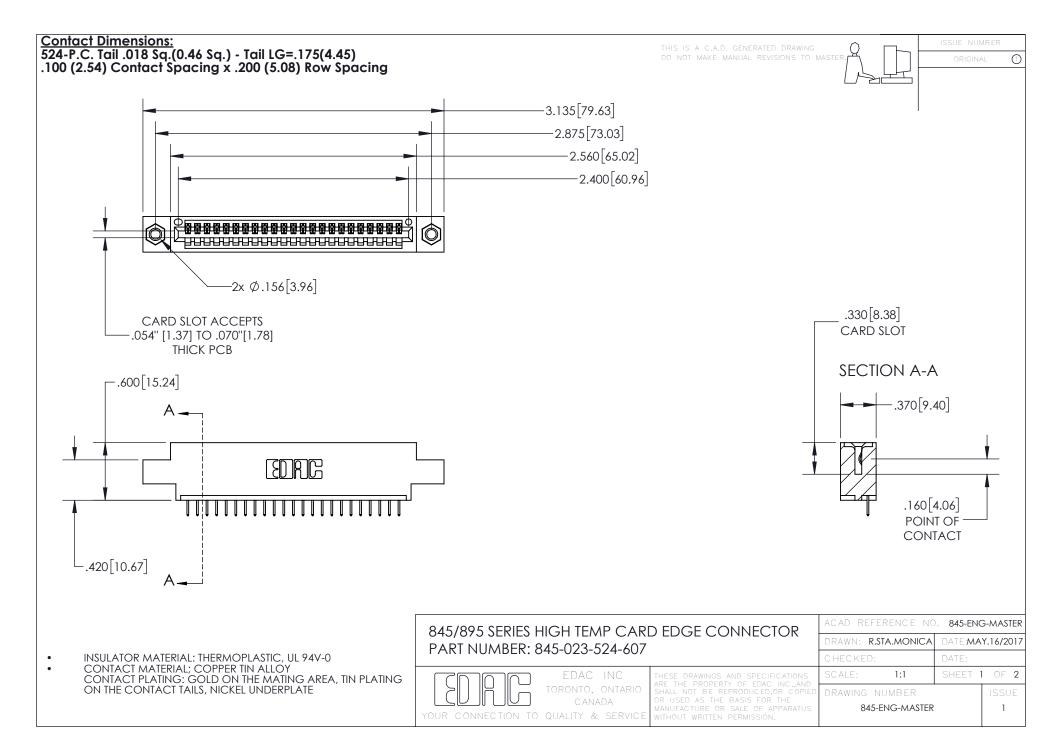

- INSULATOR MATERIAL: THERMOPLASTIC POLYESTER, UL 94V-0 DAP MATERIAL AVAILABLE UPON REQUEST
- CONTACT MATERIAL; COPPER ALLOY

CONTACT PLATING: GOLD ON THE MATING AREA, TIN PLATING ON THE CONTACT TAILS, NICKEL UNDERPLATE

## 845/895 SERIES HIGH TEMP CARD EDGE CONNECTOR CONTACT CODE 555,556,558,559,560 DIMENSIONS

YOUR CONNECTION TO QUALITY & SERVICE

|   | ACAD REFERENCE NO. 845-ENG-MASTER |                  |
|---|-----------------------------------|------------------|
|   | DRAWN: R.STA.MONICA               | DATE:MAY.16/2017 |
|   | CHECKED:                          | DATE:            |
| D | SCALE: 1:1                        | SHEET 2 OF 2     |
|   | DRAWING NUMBER                    | ISSUE            |

845-ENG-MASTER