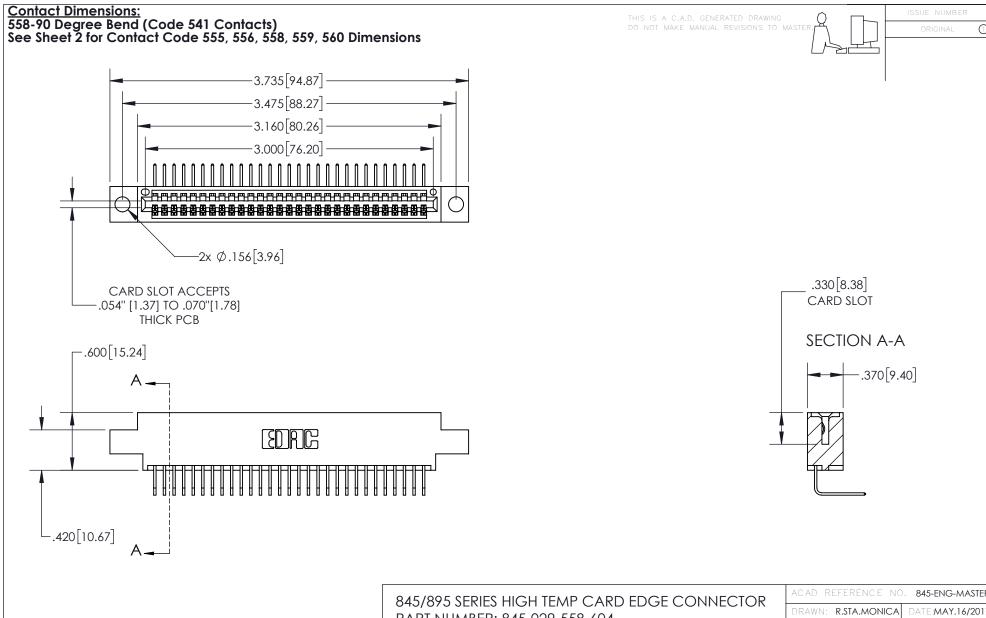

INSULATOR MATERIAL: THERMOPLASTIC, UL 94V-0

CONTACT MATERIAL; COPPER TIN ALLOY
CONTACT PLATING: GOLD ON THE MATING AREA, TIN PLATING
ON THE CONTACT TAILS, NICKEL UNDERPLATE

| 845/895 SERIES HIGH TEMP CARD EDGE CONNECTOR |
|----------------------------------------------|
| PART NUMBER: 845-029-558-604                 |

YOUR CONNECTION TO QUALITY & SERVICE

| ACAD REFERENCE NO. 845-ENG-MASTER |                  |
|-----------------------------------|------------------|
| DRAWN: R.STA.MONICA               | DATE:MAY.16/2017 |
| CHECKED:                          | DATE:            |
| SCALE: 1:1                        | SHEET 1 OF 2     |
| DRAWING NUMBER                    | ISSUE            |