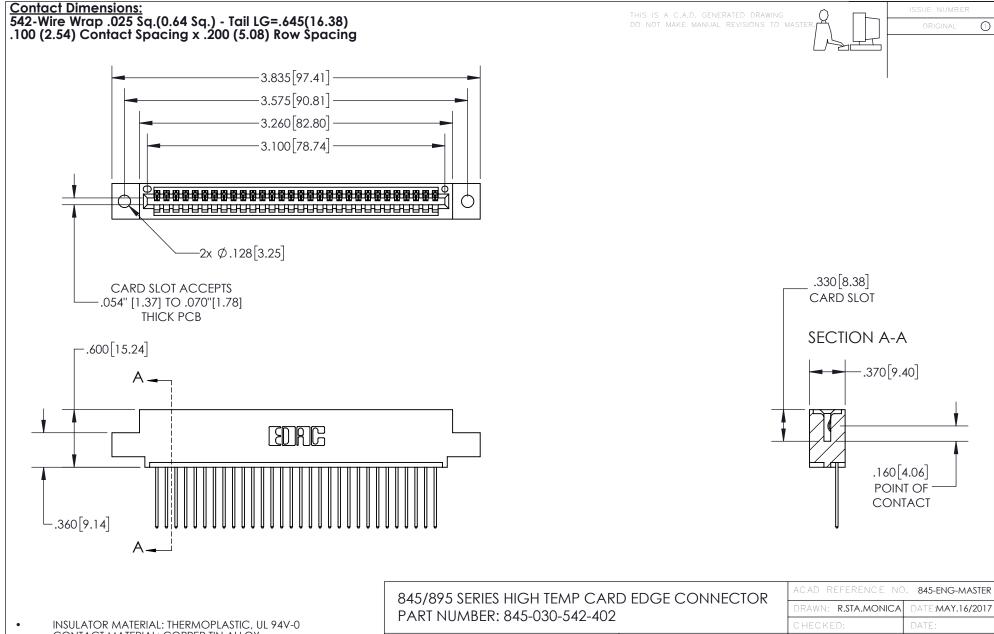

CONTACT MATERIAL; COPPER TIN ALLOY
CONTACT PLATING: GOLD ON THE MATING AREA, TIN PLATING
ON THE CONTACT TAILS, NICKEL UNDERPLATE

YOUR CONNECTION TO QUALITY & SERVICE

| ACAD REFERENCE NO. 845-ENG-MASIER |                  |
|-----------------------------------|------------------|
| DRAWN: R.STA.MONICA               | DATE:MAY.16/2017 |
| CHECKED:                          | DATE:            |
| SCALE: 1:1                        | SHEET 1 OF 2     |
| DRAWING NUMBER                    | ISSUE            |