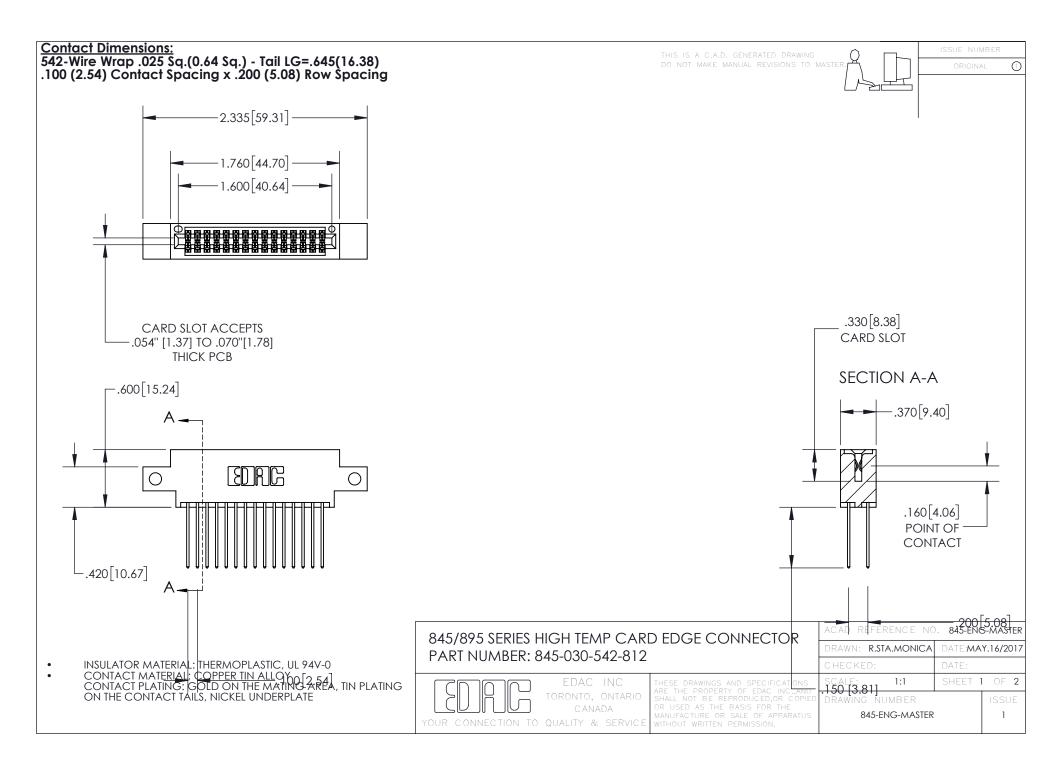

INSULATOR MATERIAL: THERMOPLASTIC POLYESTER, UL 94V-0

DAP MATERIAL AVAILABLE UPON REQUEST

**Contact Code 558** 

CONTACT MATERIAL; COPPER ALLOY CONTACT PLATING: GOLD ON THE MATING AREA, TIN PLATING ON THE CONTACT TAILS, NICKEL UNDERPLATE

## 845/895 SERIES HIGH TEMP CARD EDGE CONNECTOR CONTACT CODE 555,556,558,559,560 DIMENSIONS

YOUR CONNECTION TO QUALITY & SERVICE

Contact Code 559

|   | ACAD REFERENCE NO. 845-ENG-MASTER |                  |
|---|-----------------------------------|------------------|
|   | DRAWN: R.STA.MONICA               | DATE:MAY.16/2017 |
|   | CHECKED:                          | DATE:            |
|   | SCALE: 1:1                        | SHEET 2 OF 2     |
| D | DRAWING NUMBER                    | ISSUE            |

Contact Code 560

845-ENG-MASTER