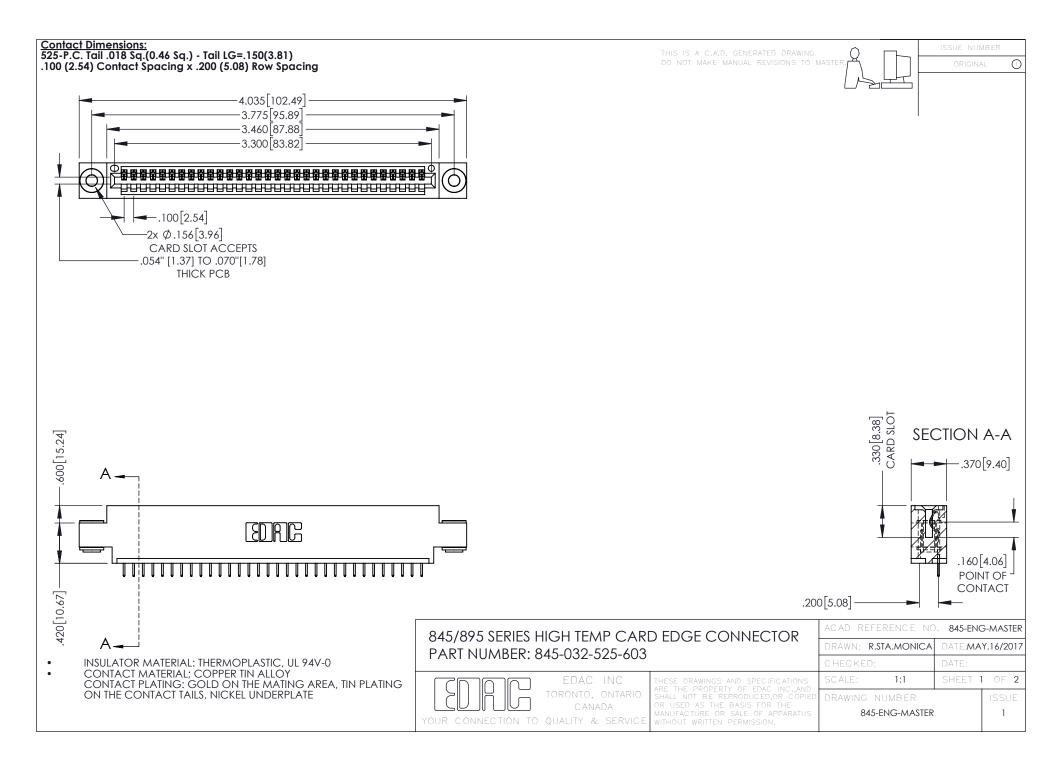

## 845/895 SERIES HIGH TEMP CARD EDGE CONNECTOR CONTACT CODE 555,556,558,559,560 DIMENSIONS

YOUR CONNECTION TO QUALITY & SERVICE

|   | ACAD REFERENCE NO. 845-ENG-MASTER |                  |
|---|-----------------------------------|------------------|
|   | DRAWN: R.STA.MONICA               | DATE:MAY.16/2017 |
|   | CHECKED:                          | DATE:            |
|   | SCALE: 1:1                        | SHEET 2 OF 2     |
| D | DRAWING NUMBER                    | ISSUE            |

845-ENG-MASTER