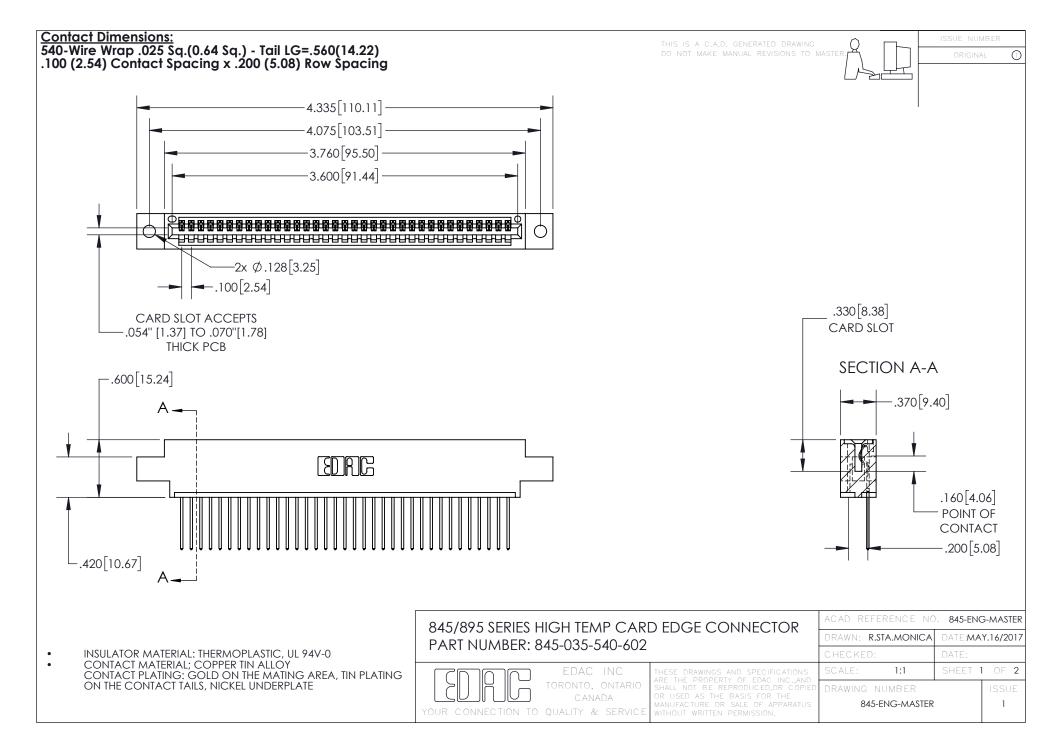

INSULATOR MATERIAL: THERMOPLASTIC POLYESTER, UL 94V-0 DAP MATERIAL AVAILABLE UPON REQUEST

**Contact Code 558** 

CONTACT MATERIAL; COPPER ALLOY CONTACT PLATING: GOLD ON THE MATING AREA, TIN PLATING ON THE CONTACT TAILS, NICKEL UNDERPLATE

## 845/895 SERIES HIGH TEMP CARD EDGE CONNECTOR CONTACT CODE 555,556,558,559,560 DIMENSIONS

YOUR CONNECTION TO QUALITY & SERVICE

Contact Code 559

|   | ACAD REFERENCE NO. 845-ENG-MASTER |                  |  |
|---|-----------------------------------|------------------|--|
|   | DRAWN: R.STA.MONICA               | DATE:MAY.16/2017 |  |
|   | CHECKED:                          | DATE:            |  |
|   | SCALE: 1:1                        | SHEET 2 OF 2     |  |
| D | DRAWING NUMBER                    | ISSUE            |  |

Contact Code 560

845-ENG-MASTER