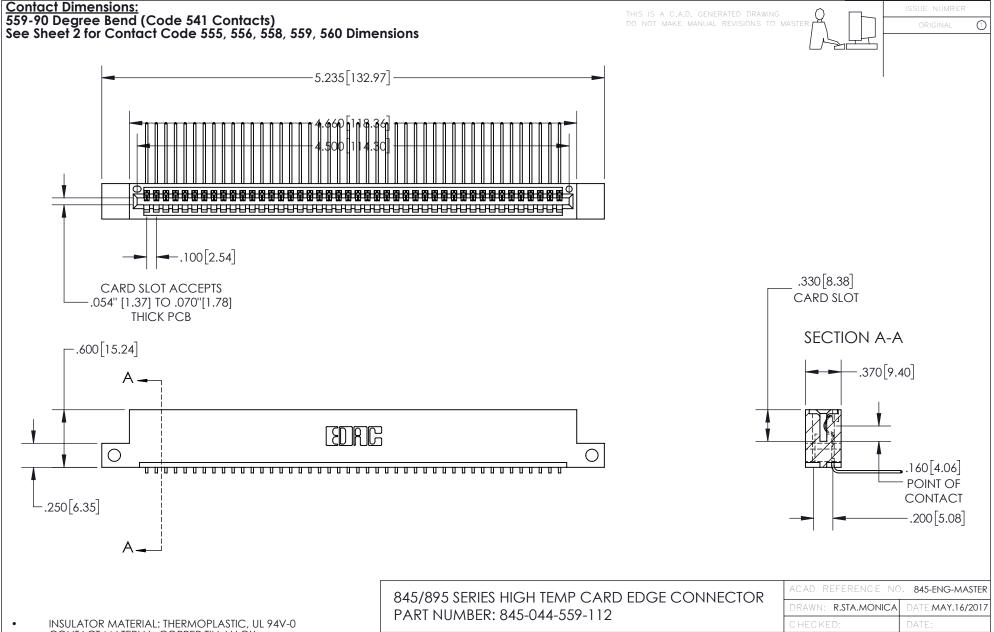

- INSULATOR MATERIAL: THERMOPLASTIC POLYESTER, UL 94V-0 DAP MATERIAL AVAILABLE UPON REQUEST
- CONTACT MATERIAL; COPPER ALLOY

CONTACT PLATING: GOLD ON THE MATING AREA, TIN PLATING ON THE CONTACT TAILS, NICKEL UNDERPLATE