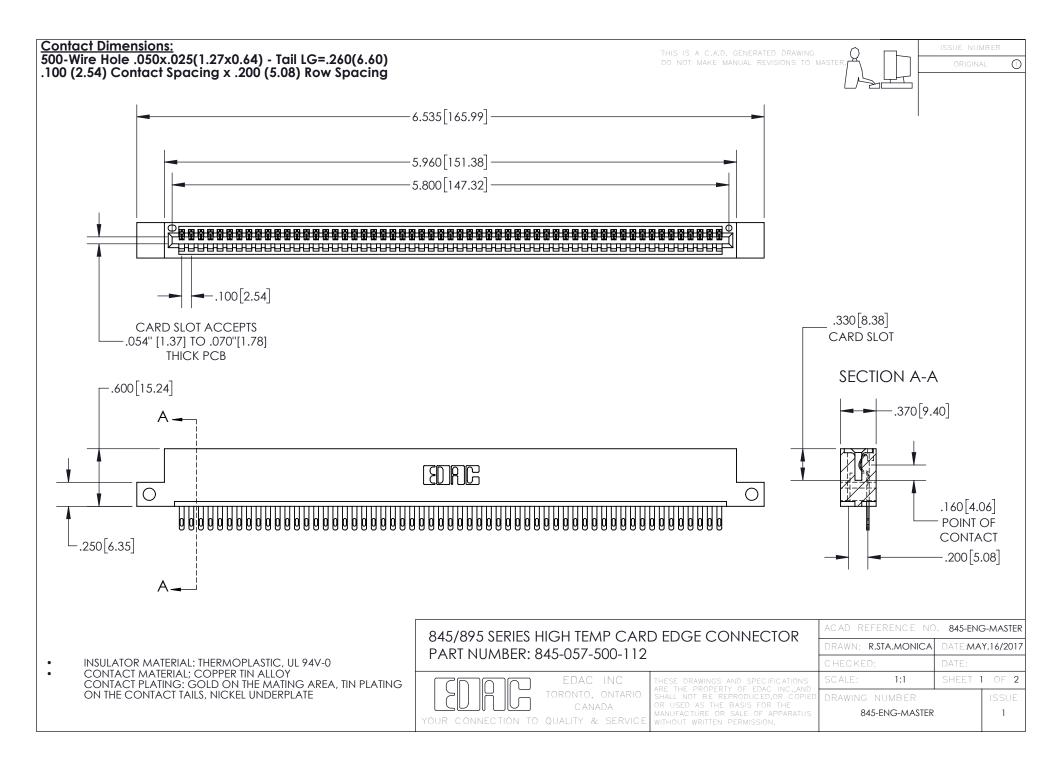

INSULATOR MATERIAL: THERMOPLASTIC POLYESTER, UL 94V-0 DAP MATERIAL AVAILABLE UPON REQUEST

**Contact Code 558** 

CONTACT MATERIAL; COPPER ALLOY CONTACT PLATING: GOLD ON THE MATING AREA, TIN PLATING ON THE CONTACT TAILS, NICKEL UNDERPLATE

## 845/895 SERIES HIGH TEMP CARD EDGE CONNECTOR CONTACT CODE 555,556,558,559,560 DIMENSIONS

YOUR CONNECTION TO QUALITY & SERVICE

Contact Code 559

|   | ACAD REFERENCE NO. 845-ENG-MASTER |                  |  |
|---|-----------------------------------|------------------|--|
|   | DRAWN: R.STA.MONICA               | DATE:MAY.16/2017 |  |
|   | CHECKED:                          | DATE:            |  |
|   | SCALE: 1:1                        | SHEET 2 OF 2     |  |
| D | DRAWING NUMBER                    | ISSUE            |  |

Contact Code 560

845-ENG-MASTER