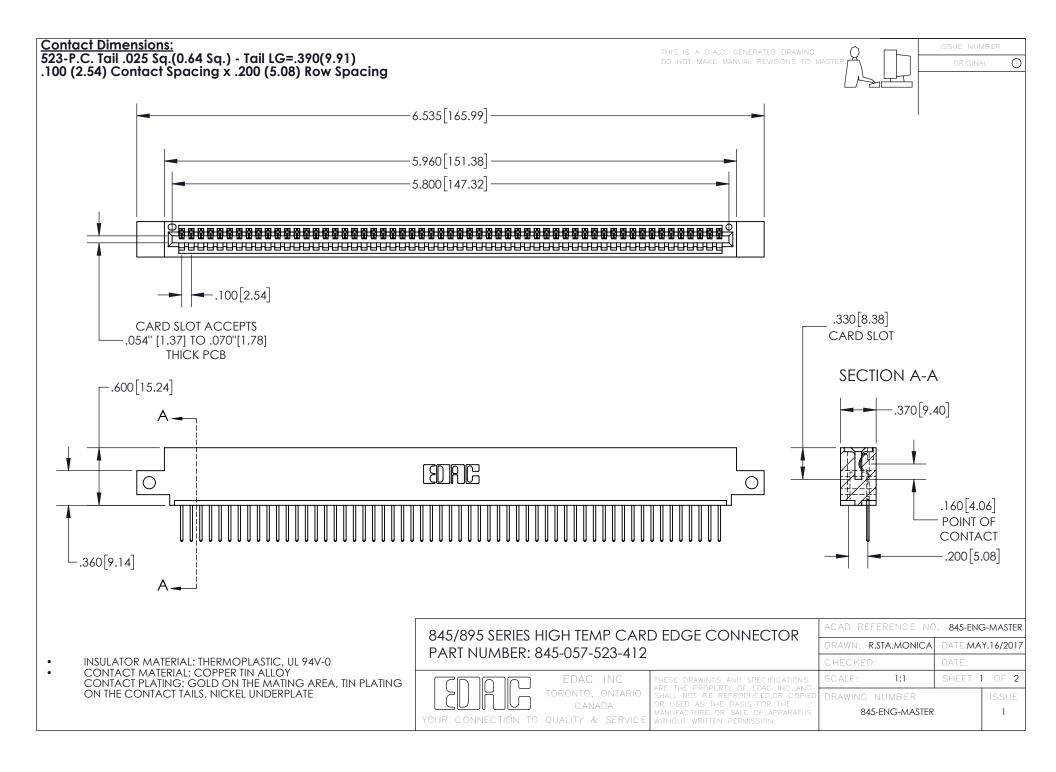

INSULATOR MATERIAL: THERMOPLASTIC POLYESTER, UL 94V-0 DAP MATERIAL AVAILABLE UPON REQUEST

**Contact Code 558** 

CONTACT MATERIAL; COPPER ALLOY CONTACT PLATING: GOLD ON THE MATING AREA, TIN PLATING ON THE CONTACT TAILS, NICKEL UNDERPLATE

## 845/895 SERIES HIGH TEMP CARD EDGE CONNECTOR CONTACT CODE 555,556,558,559,560 DIMENSIONS

YOUR CONNECTION TO QUALITY & SERVICE

Contact Code 559

|   | ACAD REFERENCE NO. 845-ENG-MASTER |                  |  |
|---|-----------------------------------|------------------|--|
|   | DRAWN: R.STA.MONICA               | DATE:MAY.16/2017 |  |
|   | CHECKED:                          | DATE:            |  |
|   | SCALE: 1:1                        | SHEET 2 OF 2     |  |
| D | DRAWING NUMBER                    | ISSUE            |  |

Contact Code 560