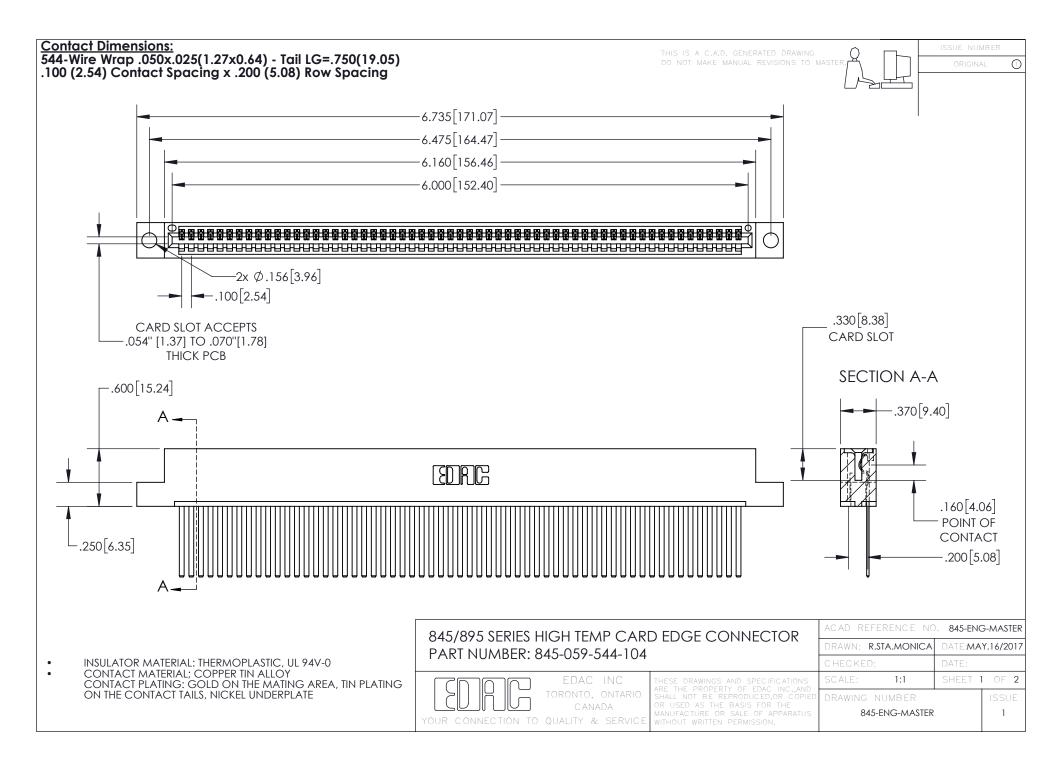

INSULATOR MATERIAL: THERMOPLASTIC POLYESTER, UL 94V-0 DAP MATERIAL AVAILABLE UPON REQUEST

**Contact Code 558** 

CONTACT MATERIAL; COPPER ALLOY CONTACT PLATING: GOLD ON THE MATING AREA, TIN PLATING ON THE CONTACT TAILS, NICKEL UNDERPLATE

## 845/895 SERIES HIGH TEMP CARD EDGE CONNECTOR CONTACT CODE 555,556,558,559,560 DIMENSIONS

YOUR CONNECTION TO QUALITY & SERVICE

Contact Code 559

|   | ACAD REFERENCE NO. 845-ENG-MASTER |                  |  |
|---|-----------------------------------|------------------|--|
|   | DRAWN: R.STA.MONICA               | DATE:MAY.16/2017 |  |
|   | CHECKED:                          | DATE:            |  |
|   | SCALE: 1:1                        | SHEET 2 OF 2     |  |
| D | DRAWING NUMBER                    | ISSUE            |  |

Contact Code 560